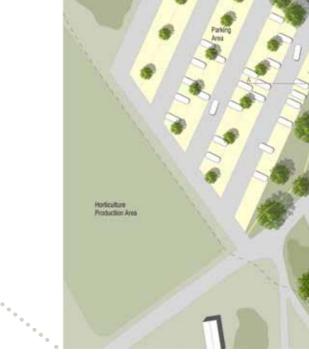

### Level I 'Arrive':

In this level all necessary needs and requirement will be covered by the new design. Besides the improvement of the existing road we planned to create a central square called "Forum Sillyon". Surrounded by an new information center, e-bike station, the existing "Silvon Café" and a new parking area. All these facilities in combination with the square will create a friendly welcoming situation. A market area for local product sales will be placed at Forum Sillyon and can also be expanded in direction east along the route if more visitors come to Sillyon.

Level II 'Stav and Relax': The level is divided into 3 areas: a resting. consumption and an accommodation area. In the resting area we designed the existing terraces to offer possibilities for having a rest in the shadow. In the consumption area and the accommodation area the old shepherd houses will be revitalized in the local architectural style. They will have different uses. One will offer a little restaurant another will be a sanitary facility. The houses in the north will be used for accommodation. A very limited number of

Inspiration Images

. . . . . . . . . . . .

The square "Forum Silyon" is meant to be the center of the "Anney" level. It is sumounded by the visitor center, the parking lot behind an open space and the e-bike charging station for those bikers which are coming from the "Pamphylian Path", in the visitor center, the guests can get information about the site and as well some first impressions. Parking possibilities for buses and cars are offered nearby the access road. The cummt call in Silyon should be extended Furthermore a market line area is planned, where locals and residents of the villages nearby could offer their agricultural or handmade products.

At the beginning phase of the development the market could be located on the "Forum Silyon". When the number of visitors has increased the market could be extended beside the path up to the hill as it is shown in the detail drawing. For longterm developments or future installations there is also reserved an expansion area.