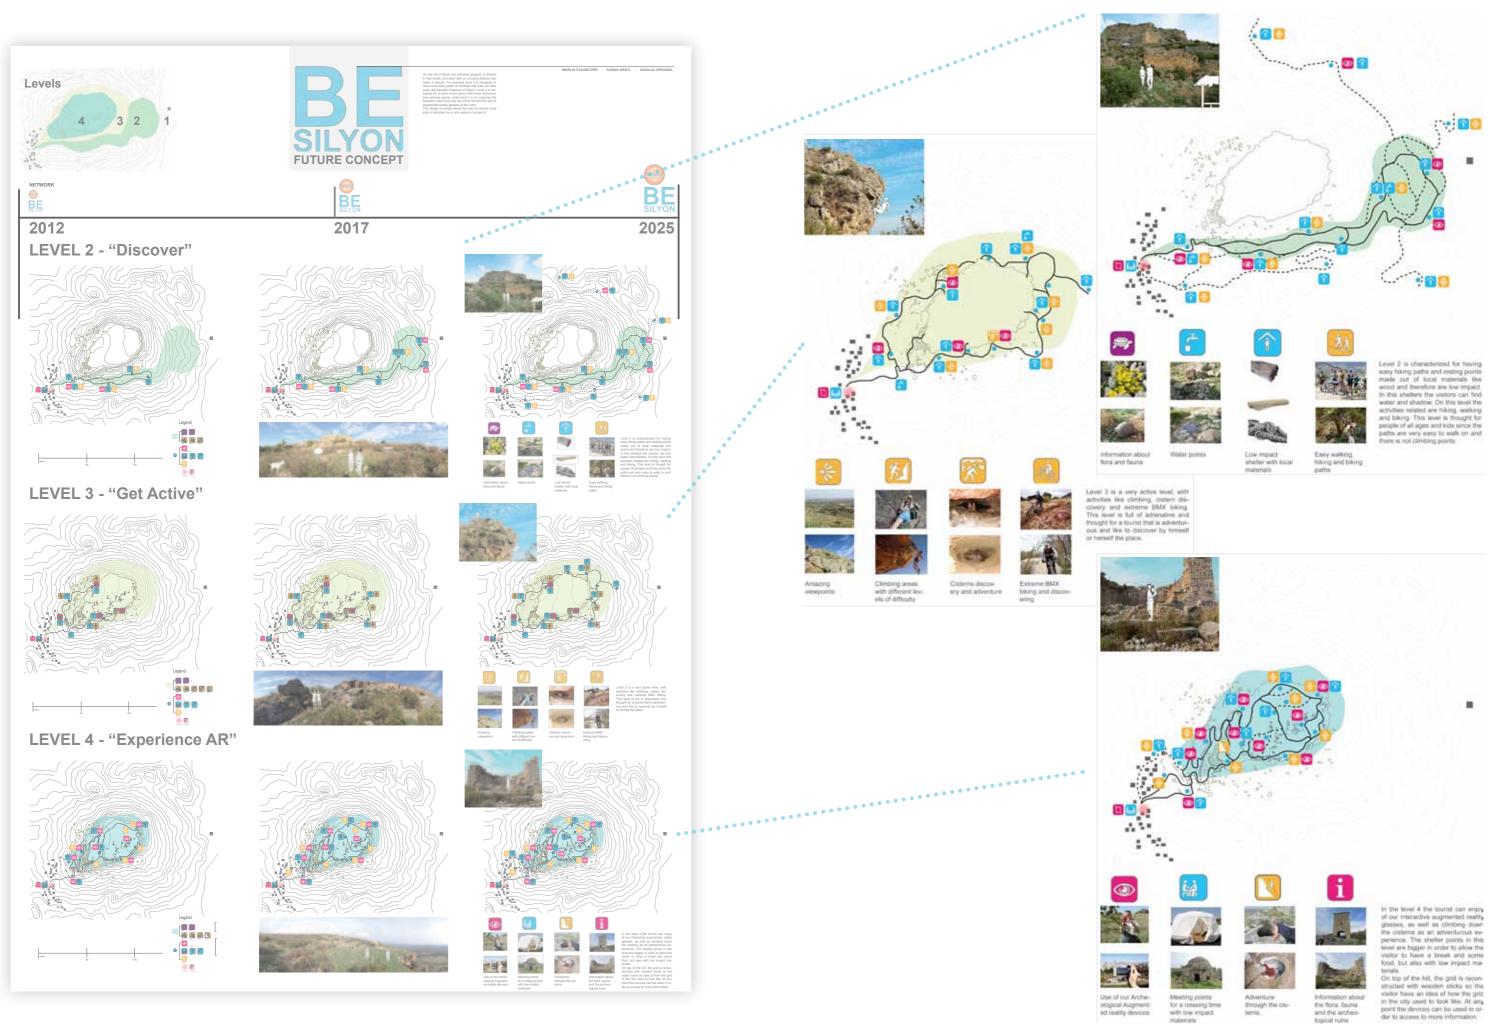

### LOCAL FUTURE CONCEPT

The local future concept includes the specific design for the development of the Sillvon site. For the planning process we divided the hill into four different levels regarding to the topography and planning intensity. Each level has an own name to point out the main design background:

### 1. Level I: 'Arrive'

- 2. Level II: 'Stay and Relax' 3. Level III: 'Discover'
- 4. Level IV: 'Explore'

The Sillyon hill is a wide visible landmark and has its own identity and spirit. While walking on the hill you can feel a special atmosphere. The transience of humanity and the freedom is omnipresent. Our main target was to create a reduced design with the aim to preserve the individuality and the characteristic singularity of the place. The intensive parts of the local planning design are situated in the lower levels. There is already some infrastructure which we want to use and expand aware. From bottom to top level, the impact caused by the design gets less in order to protect the unique characteristics of the historical heritage.

All levels are connected by a new developed route, based on the existing goat paths, which includes all points of interest about history, flora and fauna. The route is adapted to the local design. We focused on a very reduced design with local materials.

### Level I 'Arrive':

In this level all necessary needs and requirement will be covered by the new design. Besides the improvement of the existing road we planned to create a central square called "Forum Sillyon". Surrounded by an new information center, e-bike station, the existing "Silvon Café" and a new parking area. All these facilities in combination with the square will create a friendly welcoming situation. A market area for local product sales will be placed at Forum Sillyon and can also be expanded in direction east along the route if more visitors come to Sillyon.

Level II 'Stav and Relax': The level is divided into 3 areas: a resting. consumption and an accommodation area. In the resting area we designed the existing terraces to offer possibilities for having a rest in the shadow. In the consumption area and the accommodation area the old shepherd houses will be revitalized in the local architectural style. They will have different uses. One will offer a little restaurant another will be a sanitary facility. The houses in the north will be used for accommodation. A very limited number of

overnight guests can stay here. During the night we planned to have an illumination of the ruins next to the site. So people can enjoy the view while sitting on the terraces in the evening.

Level III 'Discover' & Level IV 'Explore': A further installation will be implemented in the existing tower, which is adapted to the idea of a reduced design not harming the historical spirit.

In order to improve the accessibility of the levels some higher vegetation will be removed. At the top level there will be two design aspects. One is a wooden walkway which leads the visitors round the historical structures in the area of the hellenistic building. The second is a wooden viewing platform at the old round tower. It will allow the visitors to sit down and enjoy the beautiful landscape scenery.

Due to the characteristics of both terrains, warning and information signs will be installed. The design of thesigns is inspired by the existing ruins and artifacts using lime stones with inscription numbers to show areas of special interest. Ther the visitors can gain information about the flora, fauna and history via brochures, group or audio guides.