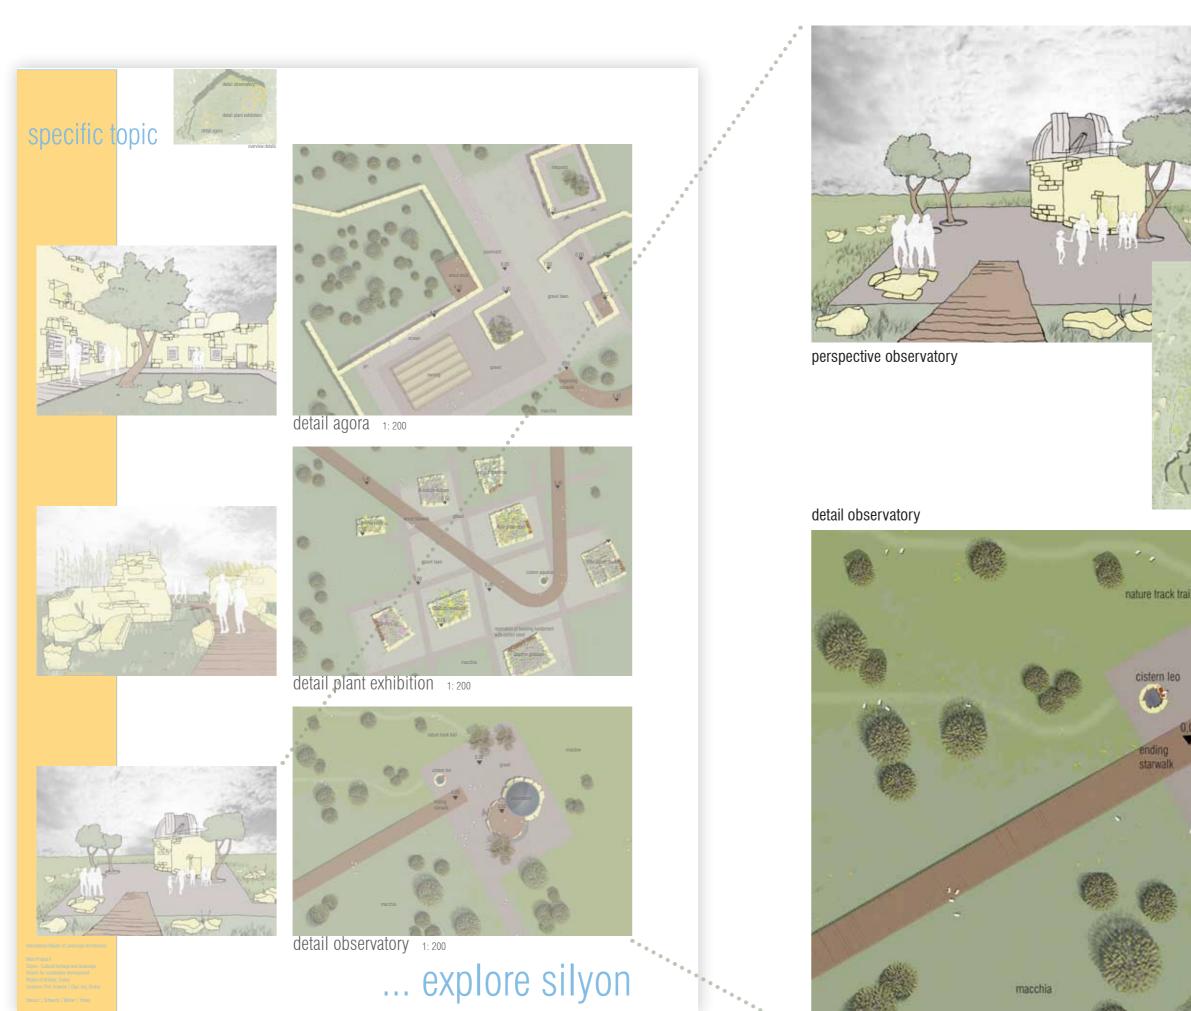

### **EXPLORE SILYON**

mainly to the aspects of research and information.

Therefore, not only the remainders of the former heritage do attract people. The whole Silyon mesa is an impressive countryside with minor influences from outside. As a consequence of that, it developed to an exceptional natural landscape which offered habitats to endangered species of flora and fauna during the latest centuries.

The concept uses the existing conditions and offers a totally new view on historical sites besides Aspendos, Perge and Side.

As a result of the detailed analysis the focus on research and education belongs to four thematic areas. These are animals, plants, history and stars. With different designs and measures to each thematic field it was able to work out different characters and therefore a variety of attractions to the visitor.

A further special feature while `Exploring Silyon` is the fact that it will be offered to visit in the evening hours. To realize this it was important to work out a good functioning lightning concept compatible with the different attractions and with less impact to the close surroundings.

By the implementation of the concept it was also important in the design to focus on the usage of locally appropriate materials. As a result of that statement it was necessary to work with re-emerging local stones, gravel, wood and corten steel used as pavements, decks and for signage information.

The concept `Explore Silyon` focuses

The expected target groups of school classes, interested tourists or local inhabitants will have a unique experience and unforgettable adventures by getting information through movies at the agora, star pictures while talking the starwalk, informational signage, self-exploration and the observatory.