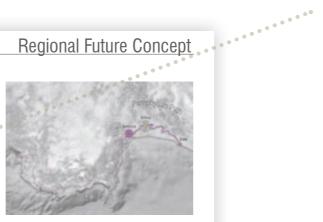

With the regional concept we want to attract people who visit the area Sillvon by the help of the 'Pamphylian Path'. Located in the plain coastal area east of Antalva the path connects the historical sites Antalya - Perge - Sillyon - Aspendos and Side. Therefore we as planners decided to create a bike path that is doable for everybody. It is following the idea of the hiking path 'Lycian Way' west of Antalya. The connection of the well-known cultural heritage sites Antalya, Perge, Aspendos and Side can help Sillyon and the rural area along the path to become more popular.

### The Ancient Region Pamphylia

Pamphylia means land of all tribes as it was under various leaderships like Lydics, Persians, Greeks, Ptolemies, Seleucides and Romans. The first settlers were Greek after the Trojan War (1200 B.C.). They found excellent living conditions in the nutrient Pamphylian coastal plain. The immigrants have been led by Mopsos, Kalchas and Amphilochos, that are called the founders of the most important cities Perge, Sillyon, Aspendos and Side of the ancient Pamphylian region.

### Main Locations - Historical Sites on the Pamphylian Path

Although there are more cultural heritage sites in the Pamphylian region (i.g. Seleukeia, Sarapsu-Hau, Olbia, Magydos, Lyrbotem-Korme, Logon, Cotenna, Korakesion, Kizilcasehir-Kalesi, Kasai, Justinianopolis, Hamaxia, Erymna, Alara-Han, Etenna, Kargi-Han) we are not planning to integrate them in the Pam-phylian Path as they are located in the mountainous Taurus region.

### Perge

- There is an acropolis dating back to the Bronze Age
- Home of the ancient Greek mathematician Apollonius of Perga Its ruins include a theatre, a palæstra, a temple of Artemis and two churches
- Famous temple of Artemis located outside the town

Aspendos

- In the 2nd and 3rd century A.C. Aspendos was an important trade centre especially salt, oil, grain, horses and wine Four famous landmarks: the theater, the stadium, the aqueduct.
- numpheum (artificial grotto) and the agor Nearby Roman Eurymedon Bridge, reconstructed in the 13th century Best-preserved theatre of antiquity (155 by the Greek architect Zenon)
- Until recently the theatre was still in use for concerts, festivals and events (but Turkish government suspended further shows due to