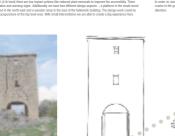

### Level III - "Discover"

Level Position on Site

Our initial goal is to create a low-impact solutions for level 3 and 4 in order to keep the authenticity and spirit of SIIyon There will be warnings to raise the awareness for terrain specifics in some places and informat-on signs installed, designed as the lime stones found in the ruins, to blend in with the surroundings Further lime stone pillars with inscriptions will be placed informing about each interest point in Sillyon.

The sear of the televising is such teach access because of explations and booken steves run parts on the gread. We decided to use a wooden wakeway to make it realise accessible for the visitors. To some the unique character of the place we award to include parts of the tooken steves runnes into the workway. People have to wake areand this asstacks while using the bookindge. With the design associate a labore a perfect respecto behavior construction and scenary and have again a law impact on site.

In the north-east of the top-level there is the small round lower. It is the highest point of the area and you have a great 300° view from here. Durides it to transfe a small half round wooden pathorn inside the tower to make it accessible for everyone. Visitions can reach have a small span start that is also located inside the towe. Because of this the whole construction is again unvisible from the outside and does not haim the authoritic scenary.

60

On the dicover level (3rd level) will be one design element in the old tower. Furthermore there will be warning and informat in signs made of limestone with inscriptions on it. You can get information about history/ archaeology, fauna and flora.

In the discover level (3. Level) we created a design installation called "appendent". When we first visited Sillyon we entered the tower and realized that you have a fantastic view to the heaven while standing in the middle of it. That fact inspired us to create the design installation.

The installation is nearly unvisible from the outside. It was important for us to have a low impact to the area even in relation to the scenery. If you atep inside the tower you discover the stairs of the platform that lead you to a wooden dock. On this dock there is a divan-bid where wators can lie on and have a more trained view to heaven. They can listen to the noises of the surrounding like the wind or the crickets and just enjoy the silence. The self-supporting state construction of the platform needs no foundation and does not affect the building fabric. In this way we are able to combine design with the requirements of low impact.