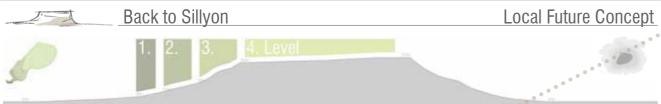

### LOCAL FUTURE CONCEPT

The local future concept includes the specific design for the development of the Sillvon site. For the planning process we divided the hill into four different levels regarding to the topography and planning intensity. Each level has an own name to point out the main design background:

### 1. Level I: 'Arrive'

- 2. Level II: 'Stay and Relax' 3. Level III: 'Discover'
- 4. Level IV: 'Explore'

The Sillyon hill is a wide visible landmark and has its own identity and spirit. While walking on the hill you can feel a special atmosphere. The transience of humanity and the freedom is omnipresent. Our main target was to create a reduced design with the aim to preserve the individuality and the characteristic singularity of the place. The intensive parts of the local planning design are situated in the lower levels. There is already some infrastructure which we want to use and expand aware. From bottom to top level, the impact caused by the design gets less in order to protect the unique characteristics of the historical heritage.