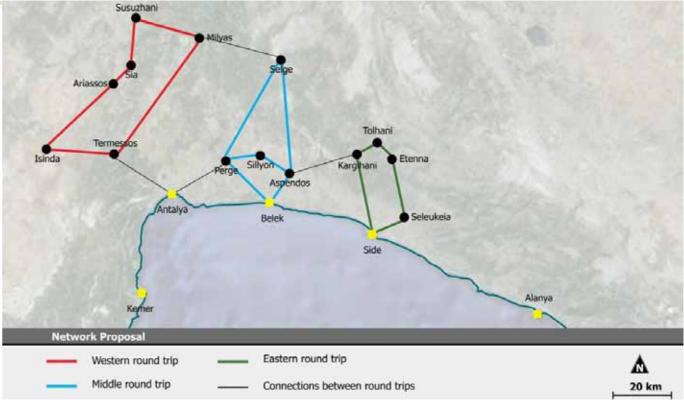

### SPECIFIC TOPIC: **INFRASTRUCTURE & CONNECTIVITY**

1. Archeological network:

Combining Sillyon into different round trips starting from touristic cities with tickets valid for different sites and for 2-3 days.

Cemetry Hellenistic Building Street with Columns

Milyas

Δ 20 km

Δ 20 km

The first target is to improve the connectivity between Sillyon and the region by.

• Improving public transport from Antalya and surrounding villages

Creating historical network round trip buses around Antalya with tickets for different sites

The second target is to attract tourism and give visitors a reason to stay in the region by...

· Adding Activities on site and in surrounding villages (cotton / flour/traditional

### Archaeological Network

Creating an archaeological network will be a way to attract people to visit different historical site and combining Sillvon in those trips. Starting from touristic cities like Antalya, a round trip tours will be organized with buses after buying tickets that are valid for different sites and can be accessible for 2 or 3 days.

M

Tours will be divided in 3: Eastern, middle and western routes. They will be connected to each other and give people the choice to combine different tours together depending on their choices.