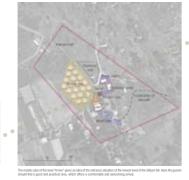

Inspiration Images

. . . . . . . . . . . .

The square "Forum Silyon" is meant to be the center of the "Anney" level. It is sumounded by the visitor center, the parking lot behind an open space and the e-bike charging station for those bikers which are coming from the "Pamphylian Path", in the visitor center, the guests can get information about the site and as well some first impressions. Parking possibilities for buses and cars are offered nearby the access road. The cummt call in Silyon should be extended Furthermore a market line area is planned, where locals and residents of the villages nearby could offer their agricultural or handmade products.

At the beginning phase of the development the market could be located on the "Forum Silyon". When the number of visitors has increased the market could be extended beside the path up to the hill as it is shown in the detail drawing. For longterm developments or future installations there is also reserved an expansion area.