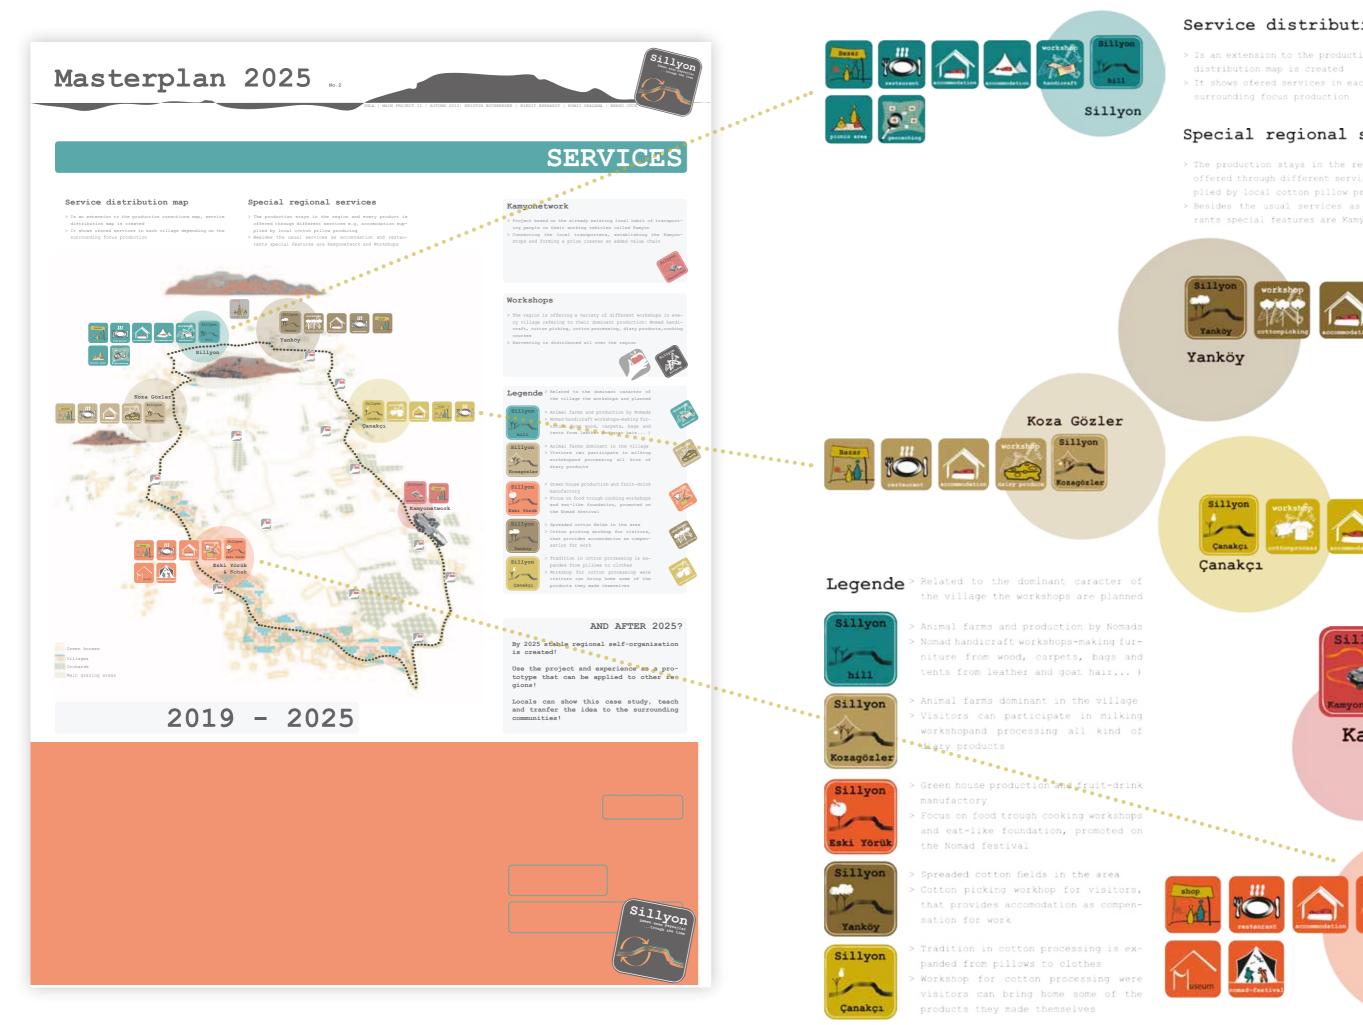

### Service distribution map

- distribution map is created
- > It shows ofered services in each village depending on the

### Special regional services

- > The production stays in the region and every product is plied by local cotton pillow producing
- > Besides the usual services as accomodation and restaurants special features are Kamyonetwork and Workshops