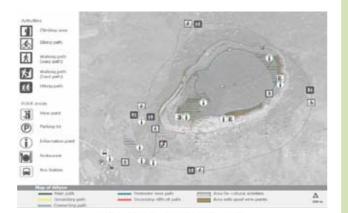

### Around Sillyon hill - stay and go geocaching!

### Detail map

- > This map shows all provided features on the site
- > The whole are has two focus for different users

### > Passive recreation

- > This use is concentrated on the lower parts of the hill, with small height distances
- > The moving is defined with a lazy path
- > As a result of the evaluation, camping site is established in the area of Stadium.
- > Extension to the camping site is a picnic place supplied by food, located near the fountain.

> Two additional picnic spots are planned at the top of the hill.

### > Active recreation

- > For active explorers, there is no strictly defined path, people move around the area guided with a task of geocaching
- > Visitors can be active, by participating in workshops with nomads
- > Discovering the market supplied with local prod-