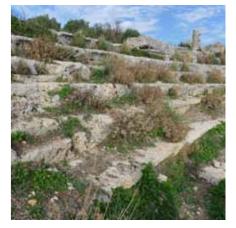

Compared to other cultural heritage sites located closely such as Perge or Aspendos, the archeological site of Sillyon is not very well known today and was nearly untouched during the last centuries – even though some of the best existing examples of Hellenistic Architecture can still be seen here.

Therefore, the vegetation of Sillyon – especially on the top of the hill – is still quite natural and wild. Adapting to the differing local conditions in the different parts of the hill, a wide range of botanical and faunistic elements can still be found on the site.

As a result, these natural structures – in combination with the archaeological ruins of the old buildings – guarantee unique impressions at Sillyon.

This is why the students were asked to design carefully developed concepts –considering the need to protect these valuable structures and preserve the characteristics of the site.