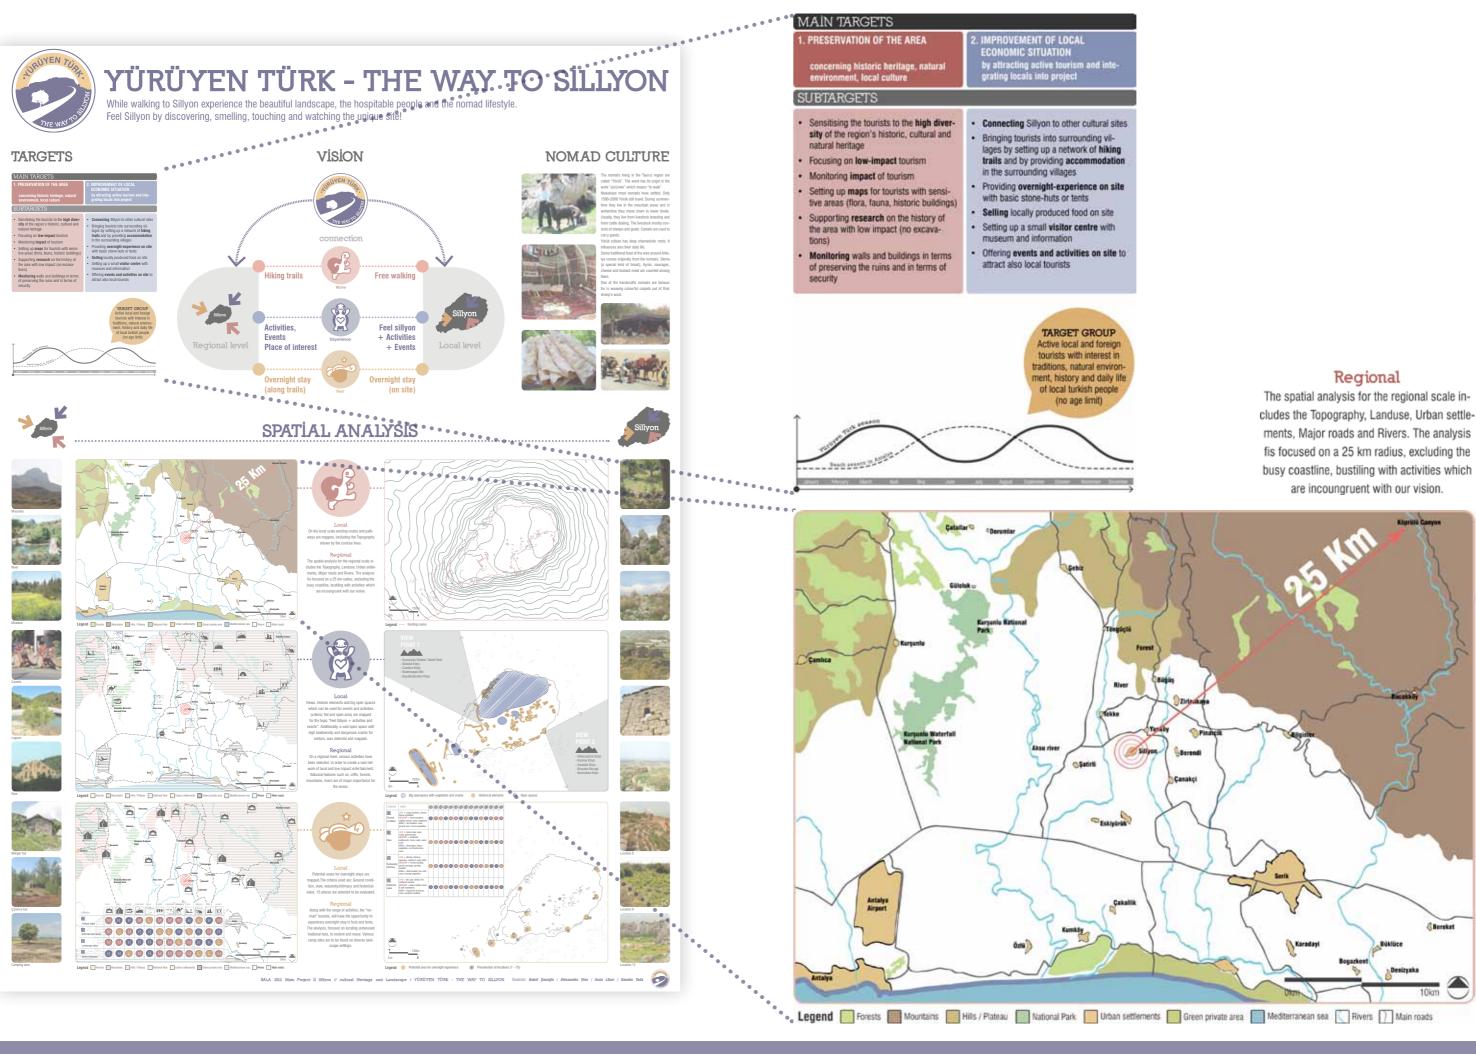

### YÜRÜYEN TÜRK THE WAY TO SILLYON

Influenced by the culture and the lifestyle of the nomads the vision is to set up a network of hiking trails to connect Sillyon to other cultural sites. The network consists of three different parts. First of all, there are hiking trails with three different levels. The "advanced"-level-trails are located mainly within the mountainous region, whereas the "easy"-level-trails lead through flat areas. The "medium"-level is in between. The second part of the network is the different locations Sillyon gets connected to. There are three different types of locations: activities (natural attractions, historic sites, religious sites, ...) events (like hamams, cooking, knitting carpets, river rafting, ...) and places of interest (nomad dancing, (religious) festivals, star watching, bazaars, ...). The third part of the network are the overnight stays. To support the local people different overnight stays are provided in villages along the hiking trails. Accommodation is offered in either nomad tents or in existing houses that are renovated for this reason. The aim is to set up a few hiking trails until 2014. The network is expandable and grows constantly until the year 2025.

The concept for the site of Sillyon itself is based on the same ideas as the regional concept. Overnight stays on site will be provided in original nomad tents or stone-huts. Two open areas will be used for events and activities. The tourists are supposed to explore Sillyon by themselves and to walk around freely. Only the existing pathways are mapped, no additional trails are planned. Additionally, a protection area for flora and fauna is displayed in the north of the area. There are no places for overnight stays or activities and events within it. Visitors are allowed to go there but plucking plants is strictly prohibited. To let the people experience the region and the culture, an area at the bottom of the site is evolved into a so-called 'Nomad Camp'.

The Nomad Camp is a hotspot for cultural events and activities. All over the year an entertaining programme is set up. Markets, events and workshops attract not only foreign but also local tourists. In addition to this, a visitor centre and two museums are installed in three existing huts. The museums inform the visitors about the history of Sillyon and the nomad culture. While walking to Sillyon experience the beautiful landscape, the hospitable people and the nomad lifestyle.

Feel Sillyon by discovering, smelling, touching and watching the unique site!

| olve the stadium area into a 'Nomad Camp'               |
|---------------------------------------------------------|
| times the area was also used for events                 |
| pass by automatically when going to the top of the hill |
| ess, located on the lower level of the site             |
| area, ideal for events and workshops                    |
| huts which can be restored and re-used                  |
|                                                         |