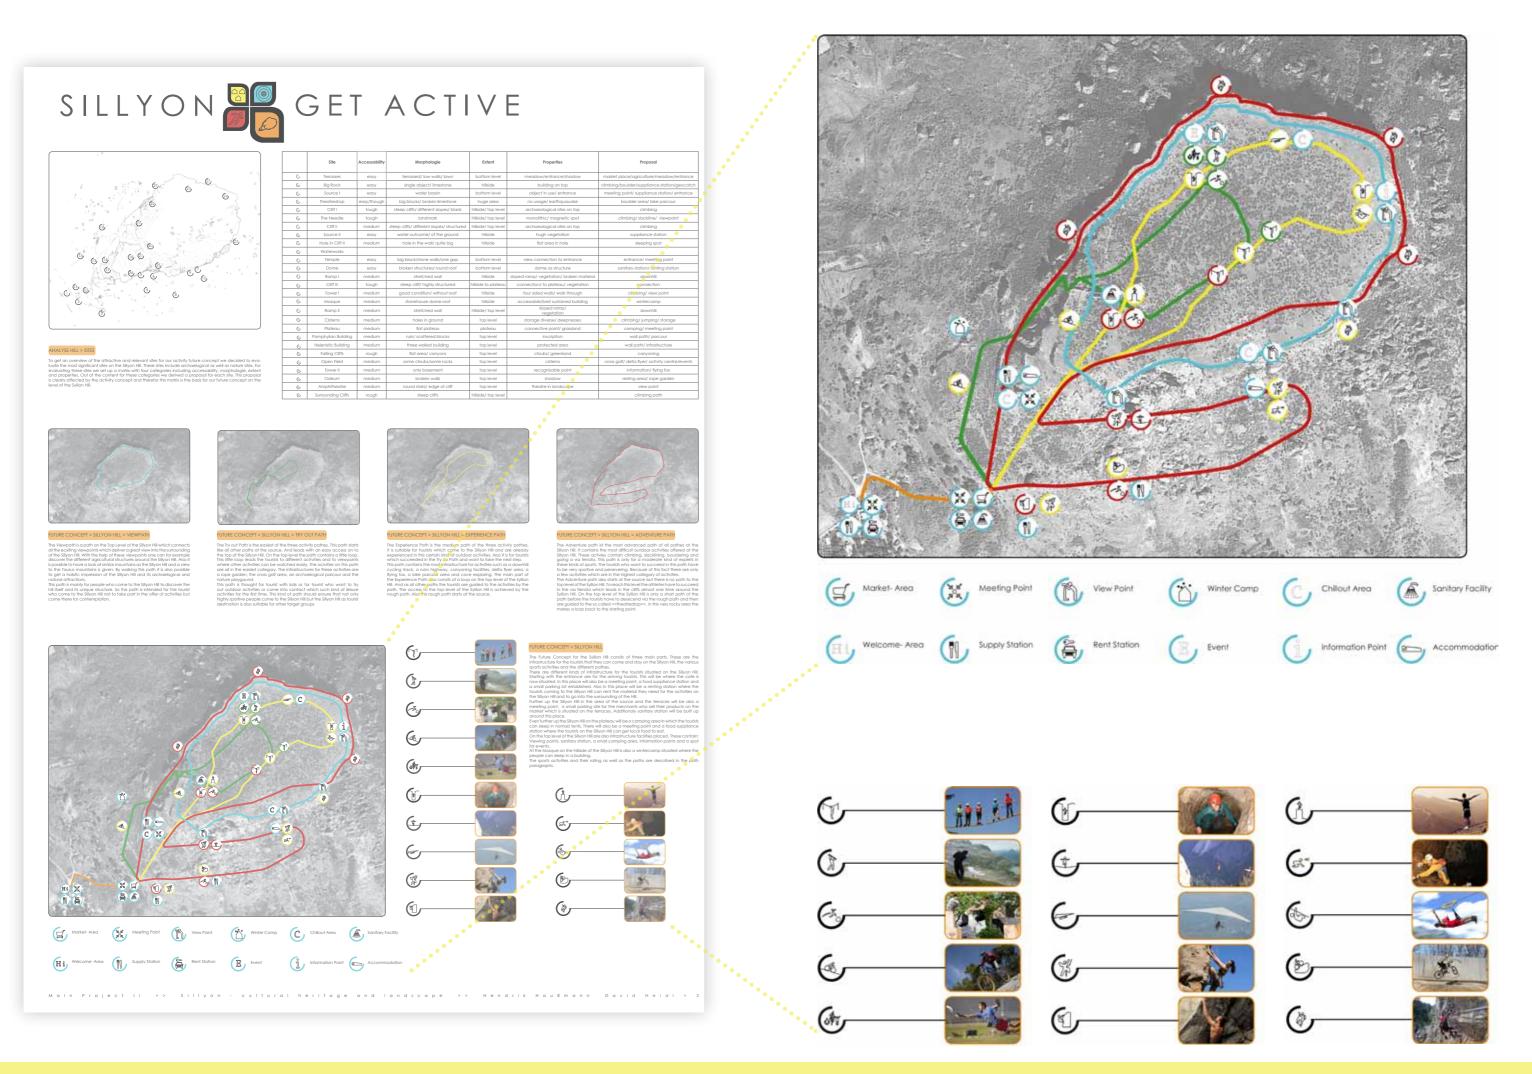

# **SILLYON GET ACTIVE**

### FUTURE CONCEPT

The future concept consist of three levels. One overregional, one regional and one local.

On the overregional level there are several bike and hiking tours planned which lead the tourists from the Sillyon Hill into the surroundings. At the endpoints of these

tours are similar activities to those located on the Sillyon Hill. The regional level is about integrating the surrounding villages of the Sillyon Hill. The tourists from Sillyon Hill should explore these villages and learn important things about the region. The other way round these surrounding villages should supply the tourists on the hill with all the stuff they need to stay on the hill.

The local level is the Sillyon Hill itself. There the tourists should stay and have something like a basecamp. In order to make the hill attractive for the tourists several outdoor activities, like climbing, downhill and several more, are available on the Sillyon Hill.