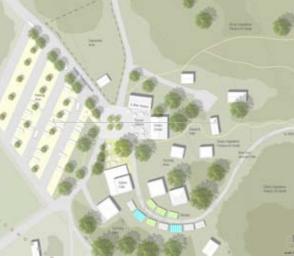

### Level I 'Arrive':

In this level all necessary needs and requirement will be covered by the new design. Besides the improvement of the existing road we planned to create a central square called "Forum Sillyon". Surrounded by an new information center, e-bike station, the existing "Silvon Café" and a new parking area. All these facilities in combination with the square will create a friendly welcoming situation. A market area for local product sales will be placed at Forum Sillyon and can also be expanded in direction east along the route if more visitors come to Sillyon.

Level II 'Stav and Relax': The level is divided into 3 areas: a resting. consumption and an accommodation area. In the resting area we designed the existing terraces to offer possibilities for having a rest in the shadow. In the consumption area and the accommodation area the old shepherd houses will be revitalized in the local architectural style. They will have different uses. One will offer a little restaurant another will be a sanitary facility. The houses in the north will be used for accommodation. A very limited number of

Inspiration Images

. . . . . . . . . . . .

The square "Forum Silyon" is meant to be the center of the "Anney" level. It is sumounded by the visitor center, the parking lot behind an open space and the e-bike charging station for those bikers which are coming from the "Pamphylian Path", in the visitor center, the guests can get information about the site and as well some first impressions. Parking possibilities for buses and cars are offered nearby the access road. The cummt call in Silyon should be extended Furthermore a market line area is planned, where locals and residents of the villages nearby could offer their agricultural or handmade products.

At the beginning phase of the development the market could be located on the "Forum Silyon". When the number of visitors has increased the market could be extended beside the path up to the hill as it is shown in the detail drawing. For longterm developments or future installations there is also reserved an expansion area.