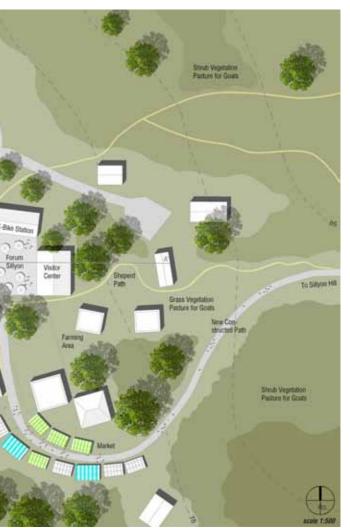

### LOCAL FUTURE CONCEPT

The local future concept includes the specific design for the development of the Sillvon site. For the planning process we divided the hill into four different levels regarding to the topography and planning intensity. Each level has an own name to point out the main design background:

### 1. Level I: 'Arrive'

- 2. Level II: 'Stay and Relax' 3. Level III: 'Discover'
- 4. Level IV: 'Explore'

The Sillyon hill is a wide visible landmark and has its own identity and spirit. While walking on the hill you can feel a special atmosphere. The transience of humanity and the freedom is omnipresent. Our main target was to create a reduced design with the aim to preserve the individuality and the characteristic singularity of the place. The intensive parts of the local planning design are situated in the lower levels. There is already some infrastructure which we want to use and expand aware. From bottom to top level, the impact caused by the design gets less in order to protect the unique characteristics of the historical heritage.

All levels are connected by a new developed route, based on the existing goat paths, which includes all points of interest about history, flora and fauna. The route is adapted to the local design. We focused on a very reduced design with local materials.

### Level I 'Arrive':

In this level all necessary needs and requirement will be covered by the new design. Besides the improvement of the existing road we planned to create a central square called "Forum Sillyon". Surrounded by an new information center, e-bike station, the existing "Silvon Café" and a new parking area. All these facilities in combination with the square will create a friendly welcoming situation. A market area for local product sales will be placed at Forum Sillyon and can also be expanded in direction east along the route if more visitors come to Sillyon.

Level II 'Stav and Relax': The level is divided into 3 areas: a resting. consumption and an accommodation area. In the resting area we designed the existing terraces to offer possibilities for having a rest in the shadow. In the consumption area and the accommodation area the old shepherd houses will be revitalized in the local architectural style. They will have different uses. One will offer a little restaurant another will be a sanitary facility. The houses in the north will be used for accommodation. A very limited number of