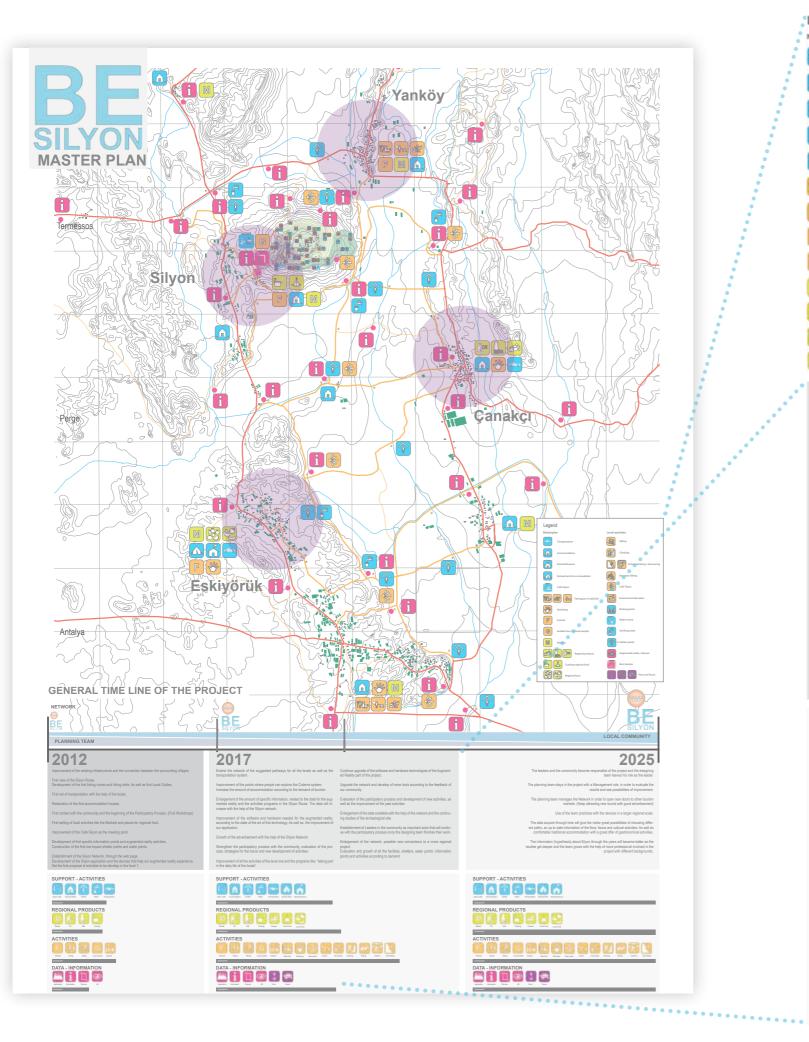

Level I - "Arrive"
 Level Position

Levels I and II Master Plan & Details Developement of the Route

Master Plan Level I "Arrive"

Detailed Plan Level I "Arrive"

Detailed Plan Level II "Stay and Relax"

Main Project II | Sillyon – cultural Heritage and Landscape | Visions for sustainable Development - Region of Antalya, Turkey

Inspiration Images

. . . . . . . . . . . .

The square "Forum Silyon" is meant to be the center of the "Anney" level. It is sumounded by the visitor center, the parking lot behind an open space and the e-bike charging station for those bikers which are coming from the "Pamphylian Path", in the visitor center, the guests can get information about the site and as well some first impressions. Parking possibilities for buses and cars are offered nearby the access road. The cummt call in Silyon should be extended Furthermore a market line area is planned, where locals and residents of the villages nearby could offer their agricultural or handmade products.

At the beginning phase of the development the market could be located on the "Forum Silyon". When the number of visitors has increased the market could be extended beside the path up to the hill as it is shown in the detail drawing. For longterm developments or future installations there is also reserved an expansion area.