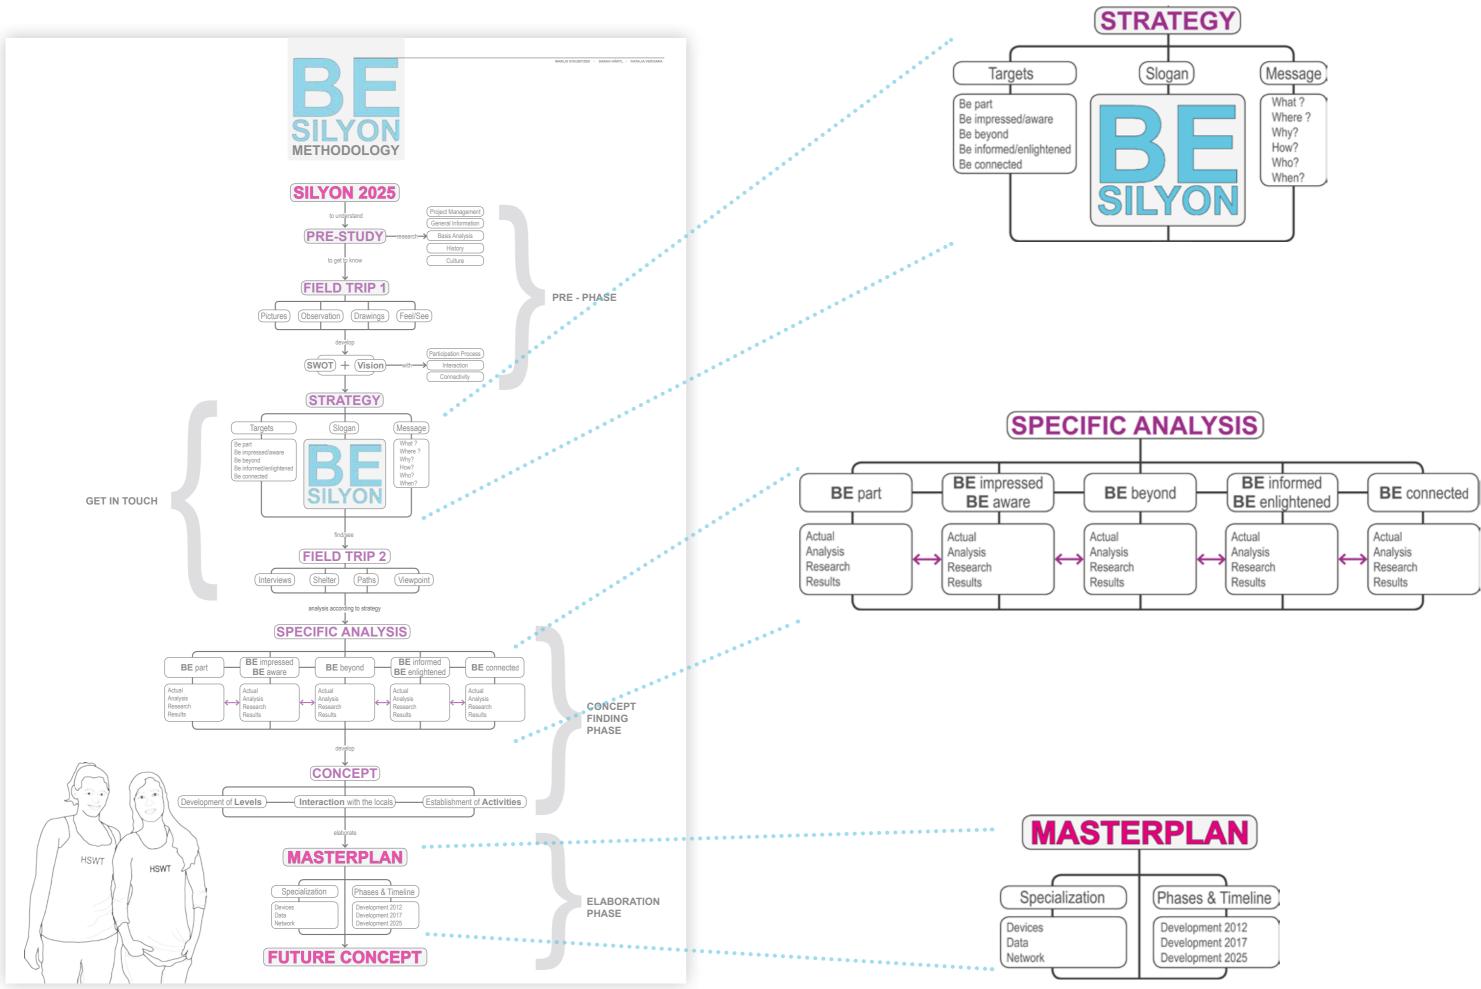

### **SUPERVISORS**

Each project starts with two title pages that introduce the project team and give a short overview about the conceptual idea. On the following pages the original posters are presented on the left side. On the right side some excerpts from the original posters are shown. To guide you through the brochure each project has its own guiding colour that is shown at the bottom of each page .