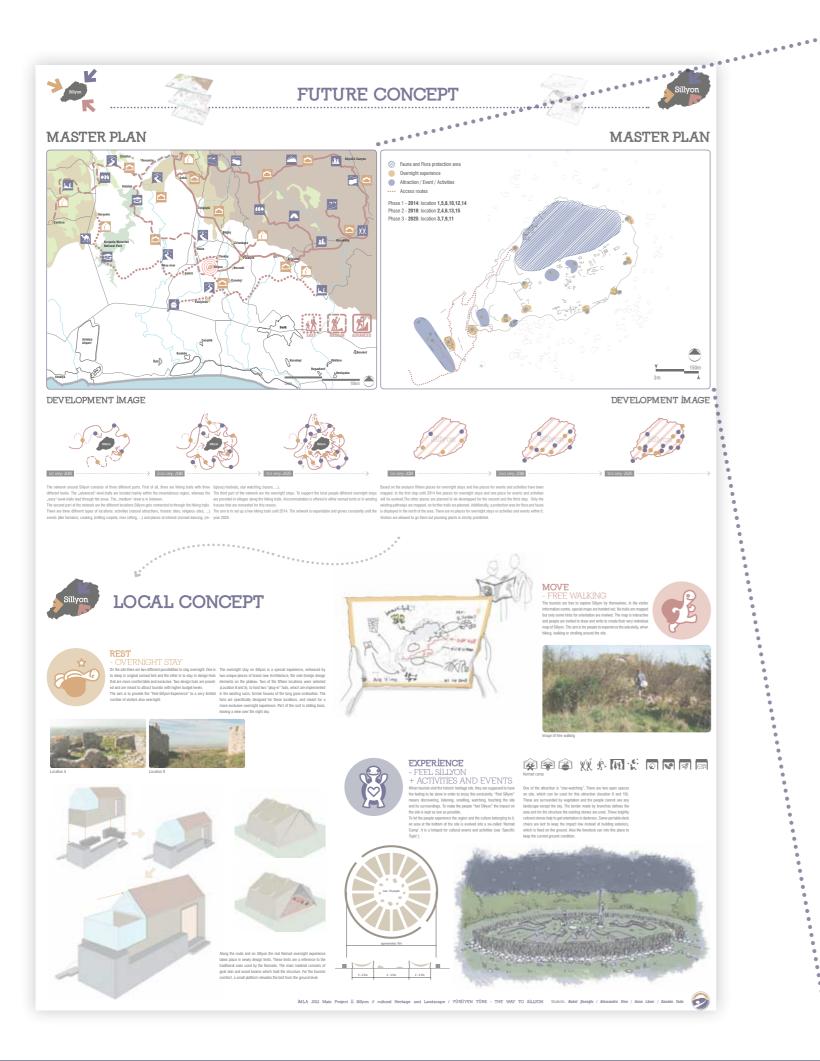

### YÜRÜYEN TÜRK THE WAY TO SILLYON

Influenced by the culture and the lifestyle of the nomads the vision is to set up a network of hiking trails to connect Sillyon to other cultural sites. The network consists of three different parts. First of all, there are hiking trails with three different levels. The "advanced"-level-trails are located mainly within the mountainous region, whereas the "easy"-level-trails lead through flat areas. The "medium"-level is in between. The second part of the network is the different locations Sillyon gets connected to. There are three different types of locations: activities (natural attractions, historic sites, religious sites, ...) events (like hamams, cooking, knitting carpets, river rafting, ...) and places of interest (nomad dancing, (religious) festivals, star watching, bazaars, ...). The third part of the network are the overnight stays. To support the local people different overnight stays are provided in villages along the hiking trails. Accommodation is offered in either nomad tents or in existing houses that are renovated for this reason. The aim is to set up a few hiking trails until 2014. The network is expandable and grows constantly until the year 2025.

The concept for the site of Sillyon itself is based on the same ideas as the regional concept. Overnight stays on site will be provided in original nomad tents or stone-huts. Two open areas will be used for events and activities. The tourists are supposed to explore Sillyon by themselves and to walk around freely. Only the existing pathways are mapped, no additional trails are planned. Additionally, a protection area for flora and fauna is displayed in the north of the area. There are no places for overnight stays or activities and events within it. Visitors are allowed to go there but plucking plants is strictly prohibited. To let the people experience the region and the culture, an area at the bottom of the site is evolved into a so-called 'Nomad Camp'.

The Nomad Camp is a hotspot for cultural events and activities. All over the year an entertaining programme is set up. Markets, events and workshops attract not only foreign but also local tourists. In addition to this, a visitor centre and two museums are installed in three existing huts. The museums inform the visitors about the history of Sillyon and the nomad culture. While walking to Sillyon experience the beautiful landscape, the hospitable people and the nomad lifestyle.