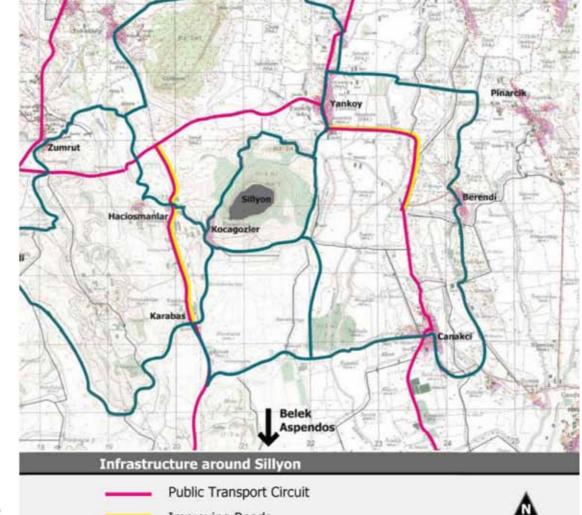

### Regional

In the regional scale, there will be biking and walking paths passing through the villages and the site. Roads and public transport system will be improved too. There will be rental bike stations and bus stops in the villages connecting them in the region around Sillyon. Rental bikes store will be running by local people and located in

every village around Sillyon. Tourists will be able to take bikes from one village and return it to a different one. Parking lots will be installed and some built heritage will be used as action areas to implement some activities for

The local people will get also possibilities to offer bed & breakfast and to sell local traditio products and food to improve their economy and let tourist experience the real traditional Turkish

A cultural center is very important in this region to raise the awareness of the people, the school in Yanköy will be used for this matter and an abandoned house in Canakci to make local people more aware about the importance of the site and let them take care about it that will lead to encourage tourists to visit the area and earn additional money besides agriculture. A gouvernemental, cultural and financial support will be needed here to begin this project of awareness but it will lead to develop the area and let people run their own work and business