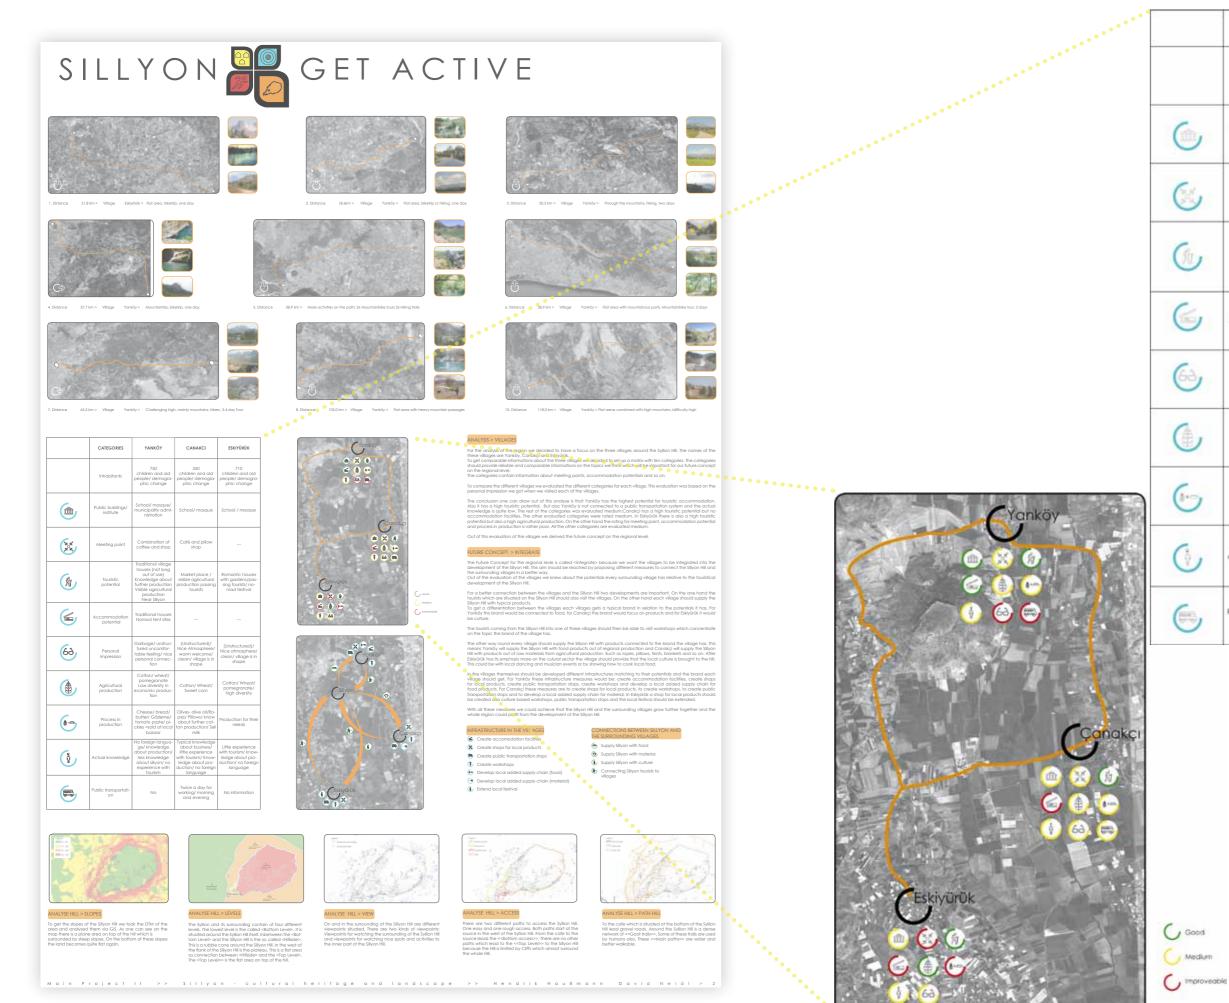

# **SILLYON GET ACTIVE**

### VISION

The idea of the vision combines three features: the hill itself, the villages and the surroundings. Sillyon as the centre point of the concept offers a large number of different activities that are linked to the topic of active tourism. The second factor, the villages, should support the hill with their already existing facilities in food or production experiences. In the surroundings all interesting spots with offer of active tourism are taken into account. So the visitors of the hill can expand their active radius. At all a symbiotic element is created from which every feature will get a profit out of it.

### TARGET SYSTEM

The overall aim of the project in Sillyon is to create an area for young people in a sustainable way. Therefore 3 sub targets were chosen that are related to the superordinate aim. As already mentioned in the vision the concept should include the activities at the hill, the villages and the surroundings. In detail there were more targets set - that helps to clear the topic of each supporting sub targets. Most of the created "support"-targets are linked to the SWOT analysis to make the strong points even stronger and to improve the weak points even more.

### FUTURE CONCEPT

The future concept consist of three levels. One overregional, one regional and one local.

On the overregional level there are several bike and hiking tours planned which lead the tourists from the Sillyon Hill into the surroundings. At the endpoints of these

tours are similar activities to those located on the Sillyon Hill. The regional level is about integrating the surrounding villages of the Sillyon Hill. The tourists from Sillyon Hill should explore these villages and learn important things about the region. The other way round these surrounding villages should supply the tourists on the hill with all the stuff they need to stay on the hill.

The local level is the Sillyon Hill itself. There the tourists should stay and have something like a basecamp. In order to make the hill attractive for the tourists several outdoor activities, like climbing, downhill and several more, are available on the Sillyon Hill.