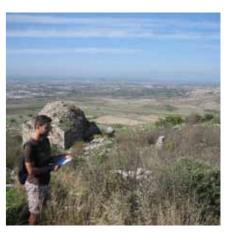

The project area was located in the Mediterranean Region in southern Turkey, about 30 kilometres east of Antalya - with focus on the historical site of Sillyon, an ancient urban centre probably from the later Bronze Age until the 13th century, and its surrounding villages. Further details about the site can be found in the section "project area".

# **PROJECT AREA**

Sillyon is located in the Mediterranean Region in southern Turkey, about 30 kilometres east of Antalya.

The historical site of Sillyon is situated on a flat-topped hill with a height of 213 m above sea level, while the rural area around is only about 50 m above sea level.

In the North of Sillyon, in a distance of about 10 kilometres, the foothills of the Taurus Mountains form an impressive background.

The following settlements and villages in the surroundings of Sillyon were considered and analysed within the project: