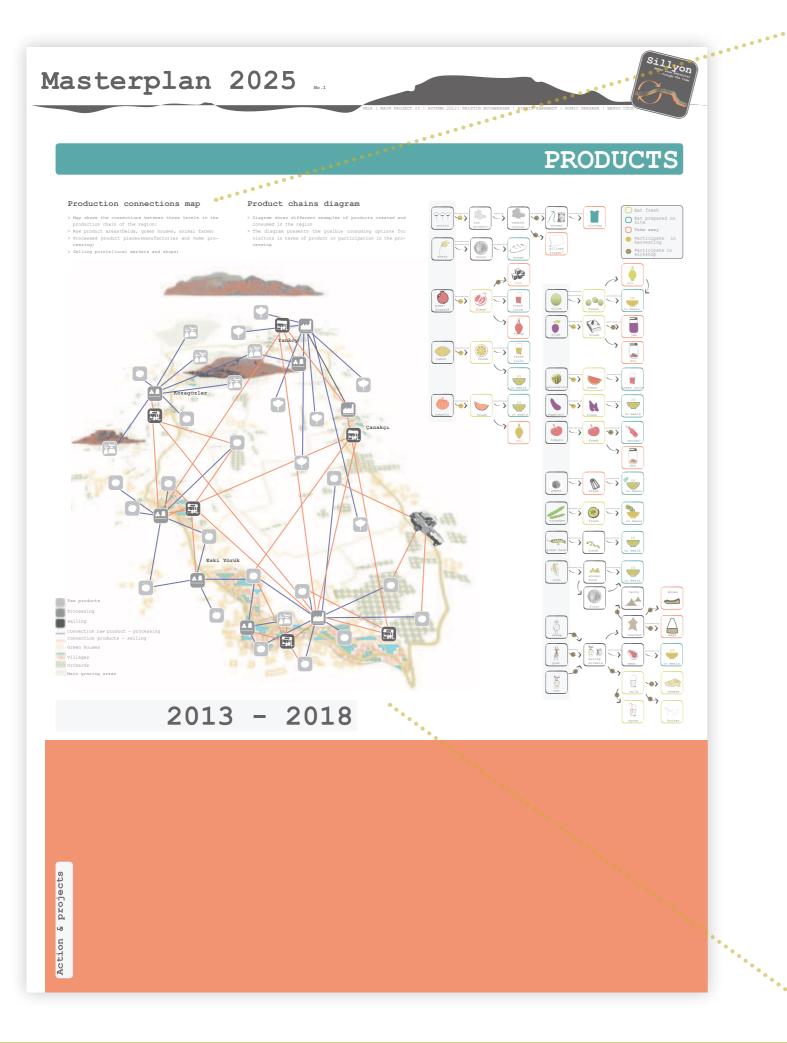

### Production connections map

- > Map shows the connections between three levels in the production chain of the region:
- > Row product areas(fields, green houses, animal farms)
- > Processed product places(manufactories and home processing)
- > Selling points(local markets and shops)

### Products and Services!

- > The diagram shows variety of diferent products and services that can be provided from one row product
- > Product has 3 levels that can be used: row, half-processed and processed product

- focus of production.
- plan No.2)

> Services that are interesting for tourists can be provided in 3 ways: workshops, offered products on site or distributed outside of the re-