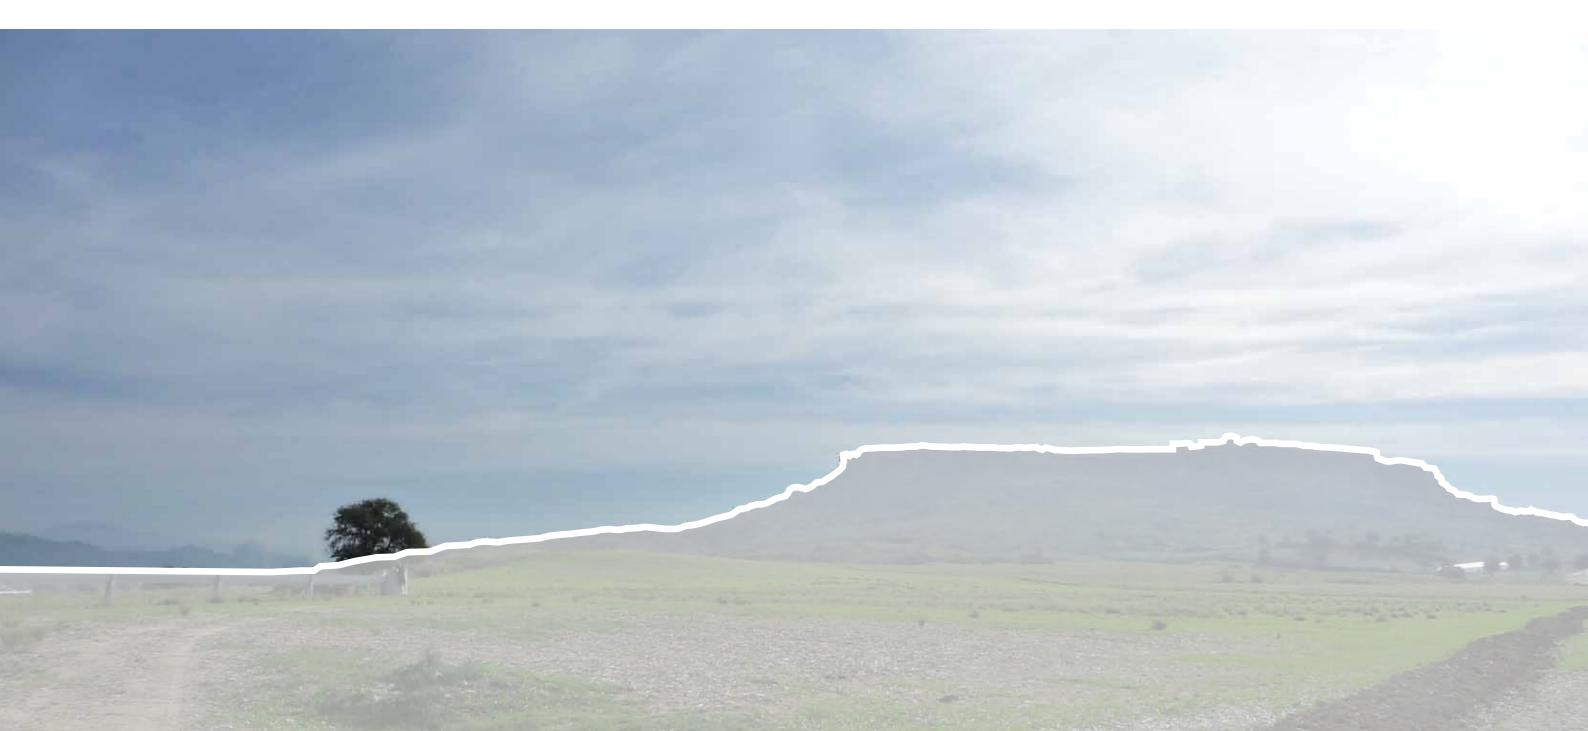

# **PROJECT AREA**

Sillyon is located in the Mediterranean Region in southern Turkey, about 30 kilometres east of Antalya.

The historical site of Sillyon is situated on a flat-topped hill with a height of 213 m above sea level, while the rural area around is only about 50 m above sea level.

In the North of Sillyon, in a distance of about 10 kilometres, the foothills of the Taurus Mountains form an impressive background.

The following settlements and villages in the surroundings of Sillyon were considered and analysed within the project: