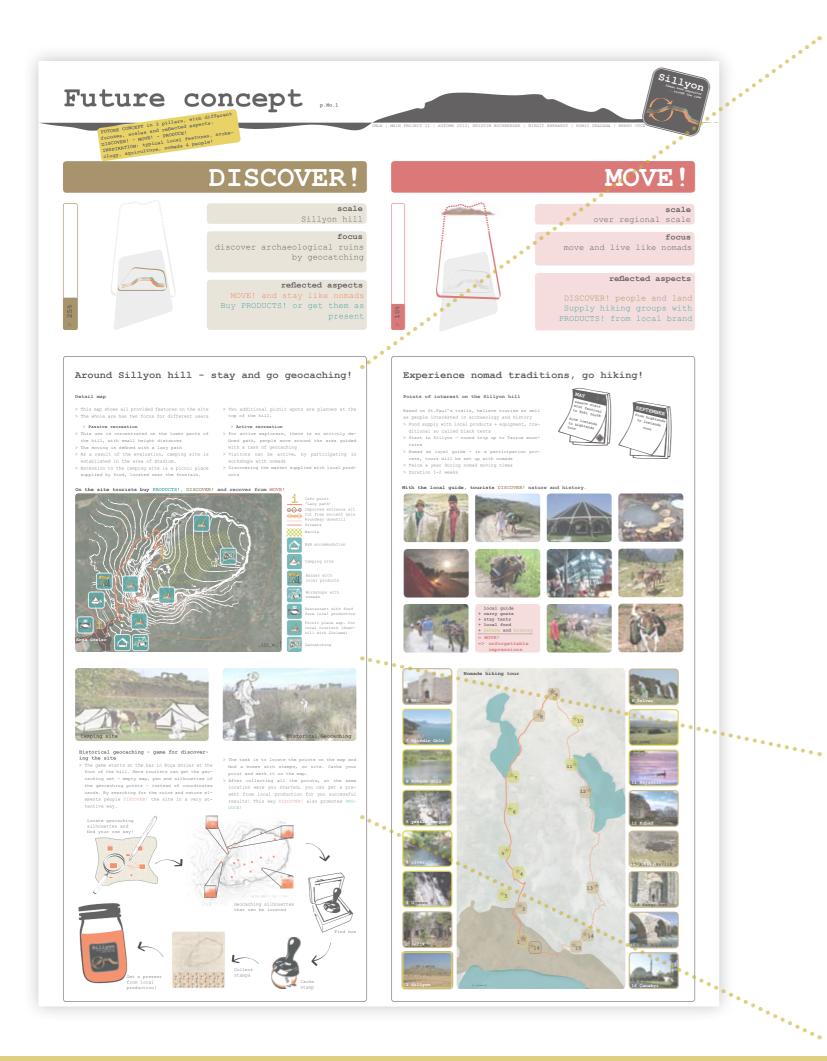

### FUTURE CONCEPT

The future concept is based on three pillars, which are DISCOVER! - MOVE! -PRODUCE! They have different focuses, scales and reflected aspects. Inspiration for them were typical local features, such as archeology, agriculture and nomads! DISCOVER! is located on the Syllion hill where the focus is on discovering the archeological ruins by historical geochaching. Reflected aspects are that visitors can MOVE! and stay like nomads and buy local PRODUCTS! or get them as a present from geochaching. PRODUCE! includes the region around Sillyon with the surrounding villages. It focuses on developing a self-sustaining region and a regional brand with its own production. Aspects that are reflected from other parts are that you can DISCOVER! region and nomad culture and MOVE! with Kamyonetwork. It is a specific regional transportation system realized by local farmers.

MOVE! is spread on the over regional scale and it shows how you can move and live like nomads. Other aspects that you can DISCOVER! are people and land. Tourists can also move in hiking groups that are supplied by products from the local brand. In this way every part of the concept is promoting the other parts.

### Around Sillyon hill - stay and go geocaching!

### Detail map

- > This map shows all provided features on the site
- > The whole are has two focus for different users

### > Passive recreation

- > This use is concentrated on the lower parts of the hill, with small height distances
- > The moving is defined with a lazy path
- > As a result of the evaluation, camping site is established in the area of Stadium.
- > Extension to the camping site is a picnic place supplied by food, located near the fountain.

> Two additional picnic spots are planned at the top of the hill.

### > Active recreation

- > For active explorers, there is no strictly defined path, people move around the area guided with a task of geocaching
- > Visitors can be active, by participating in workshops with nomads
- > Discovering the market supplied with local prod-

### Historical geocaching - game for discovering the site

- > The game starts at the bar in Koca Gözler at the ements people DISCOVER! the site in a very at-
- find a boxes with stamps, on site. Cache your
- location were you started, you can get a preresults! This way DISCOVER! also promotes PRO-

### YÜRÜYEN TÜRK THE WAY TO SILLYON

Influenced by the culture and the lifestyle of the nomads the vision is to set up a network of hiking trails to connect Sillyon to other cultural sites. The network consists of three different parts. First of all, there are hiking trails with three different levels. The "advanced"-level-trails are located mainly within the mountainous region, whereas the "easy"-level-trails lead through flat areas. The "medium"-level is in between. The second part of the network is the different locations Sillyon gets connected to. There are three different types of locations: activities (natural attractions, historic sites, religious sites, ...) events (like hamams, cooking, knitting carpets, river rafting, ...) and places of interest (nomad dancing, (religious) festivals, star watching, bazaars, ...). The third part of the network are the overnight stays. To support the local people different overnight stays are provided in villages along the hiking trails. Accommodation is offered in either nomad tents or in existing houses that are renovated for this reason. The aim is to set up a few hiking trails until 2014. The network is expandable and grows constantly until the year 2025.

The concept for the site of Sillyon itself is based on the same ideas as the regional concept. Overnight stays on site will be provided in original nomad tents or stone-huts. Two open areas will be used for events and activities. The tourists are supposed to explore Sillyon by themselves and to walk around freely. Only the existing pathways are mapped, no additional trails are planned. Additionally, a protection area for flora and fauna is displayed in the north of the area. There are no places for overnight stays or activities and events within it. Visitors are allowed to go there but plucking plants is strictly prohibited. To let the people experience the region and the culture, an area at the bottom of the site is evolved into a so-called 'Nomad Camp'.

The Nomad Camp is a hotspot for cultural events and activities. All over the year an entertaining programme is set up. Markets, events and workshops attract not only foreign but also local tourists. In addition to this, a visitor centre and two museums are installed in three existing huts. The museums inform the visitors about the history of Sillyon and the nomad culture. While walking to Sillyon experience the beautiful landscape, the hospitable people and the nomad lifestyle.

Feel Sillyon by discovering, smelling, touching and watching the unique site!

| olve the stadium area into a 'Nomad Camp'               |
|---------------------------------------------------------|
| times the area was also used for events                 |
| pass by automatically when going to the top of the hill |
| ess, located on the lower level of the site             |
| area, ideal for events and workshops                    |
| huts which can be restored and re-used                  |
|                                                         |