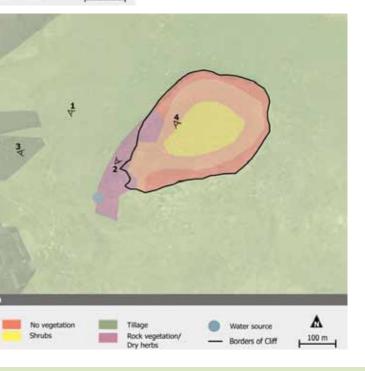

# **PROJECT AREA**

Sillyon is located in the Mediterranean Region in southern Turkey, about 30 kilometres east of Antalya.

The historical site of Sillyon is situated on a flat-topped hill with a height of 213 m above sea level, while the rural area around is only about 50 m above sea level.

Compared to other cultural heritage sites located closely such as Perge or Aspendos, the archeological site of Sillyon is not very well known today and was nearly untouched during the last centuries – even though some of the best existing examples of Hellenistic Architecture can still be seen here.

Therefore, the vegetation of Sillyon – especially on the top of the hill – is still quite natural and wild. Adapting to the differing local conditions in the different parts of the hill, a wide range of botanical and faunistic elements can still be found on the site.

As a result, these natural structures – in combination with the archaeological ruins of the old buildings – guarantee unique impressions at Sillyon.

This is why the students were asked to design carefully developed concepts –considering the need to protect these valuable structures and preserve the characteristics of the site.