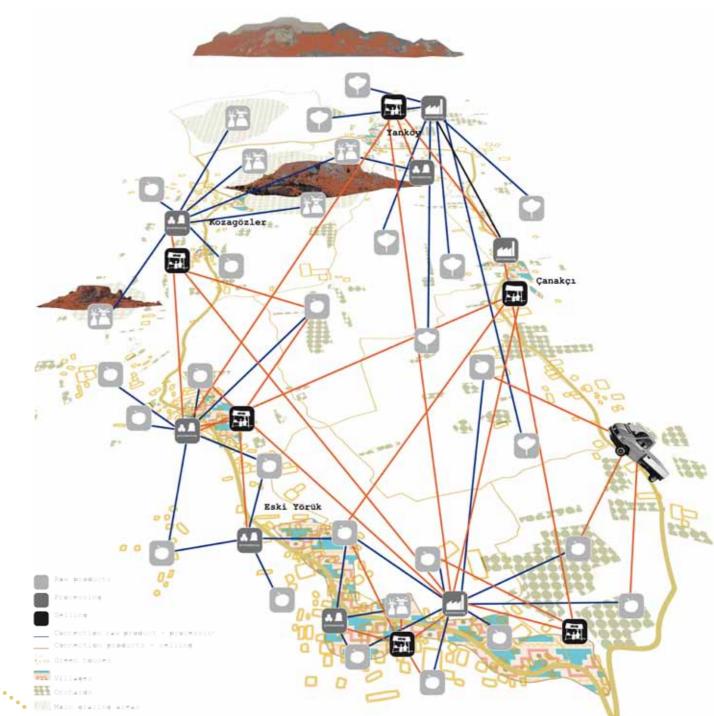

### Production connections map

- > Map shows the connections between three levels in the production chain of the region:
- > Row product areas(fields, green houses, animal farms)
- > Processed product places(manufactories and home processing)
- > Selling points(local markets and shops)