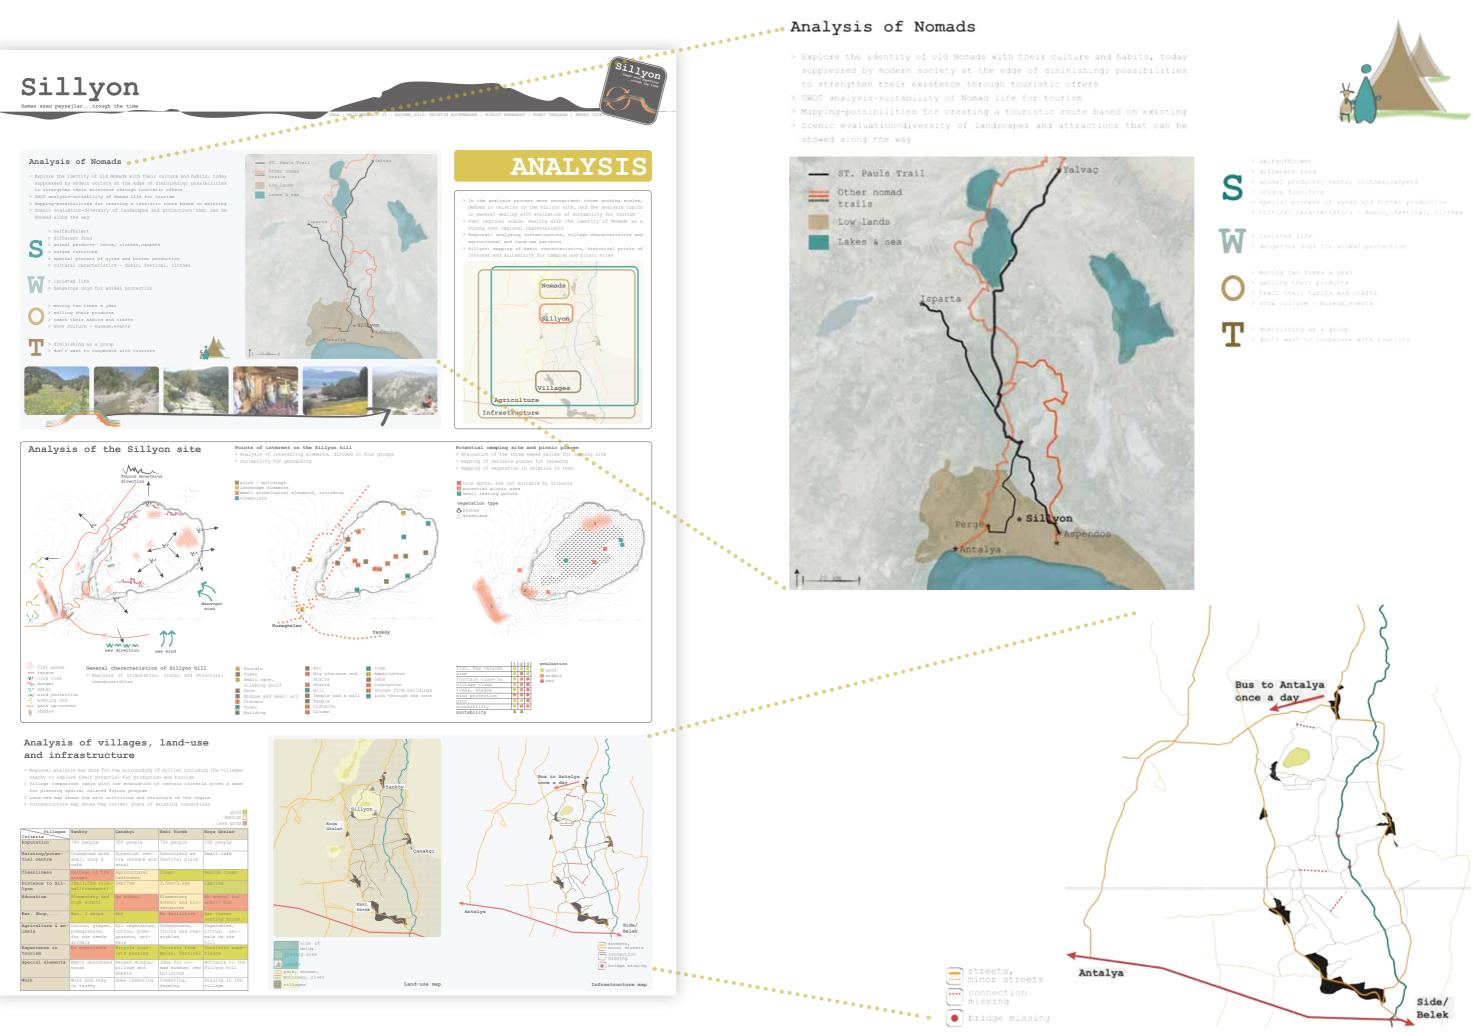

### VISION

Our vision is to create balance between tourism and regional development. The main idea is to create a solution for the use of the archeological site of Sillyon that is working with local features and on different scales by unifying archeology, individual tourism, identity of the people and farmers.

### TARGETS

As an extension to the vision our four main targets that were built are: Connections, Identity, History and Archeology, Local Economy and Tourism. The main target group that we focus on is: local tourists, farmers and non-all inclusive tourists.

### FUTURE CONCEPT

The future concept is based on three pillars, which are DISCOVER! - MOVE! -PRODUCE! They have different focuses, scales and reflected aspects. Inspiration for them were typical local features, such as archeology, agriculture and nomads! DISCOVER! is located on the Syllion hill where the focus is on discovering the archeological ruins by historical geochaching. Reflected aspects are that visitors can MOVE! and stay like nomads and buy local PRODUCTS! or get them as a present from geochaching. PRODUCE! includes the region around Sillyon with the surrounding villages. It focuses on developing a self-sustaining region and a regional brand with its own production. Aspects that are reflected from other parts are that you can DISCOVER! region and nomad culture and MOVE! with Kamyonetwork. It is a specific regional transportation system realized by local farmers.

MOVE! is spread on the over regional scale and it shows how you can move and live like nomads. Other aspects that you can DISCOVER! are people and land. Tourists can also move in hiking groups that are supplied by products from the local brand. In this way every part of the concept is promoting the other parts.

### **SPECIFIC TOPIC**

The main focus is on the regional scale which means the PRODUCE! level. On the PRODUCE! level the goal is to build a self-sustaining region of Sillyon. This is planned trough applying all three aspects of sustainability in offering different products and services, that will be presented as attractiveness for tourists. This approach should raise added value chain that already exists in the region and give it a bigger meaning. This was detailed in the design and marketing, and showed on maps and in a timeline which shows regional development TROUGH THE TIME...