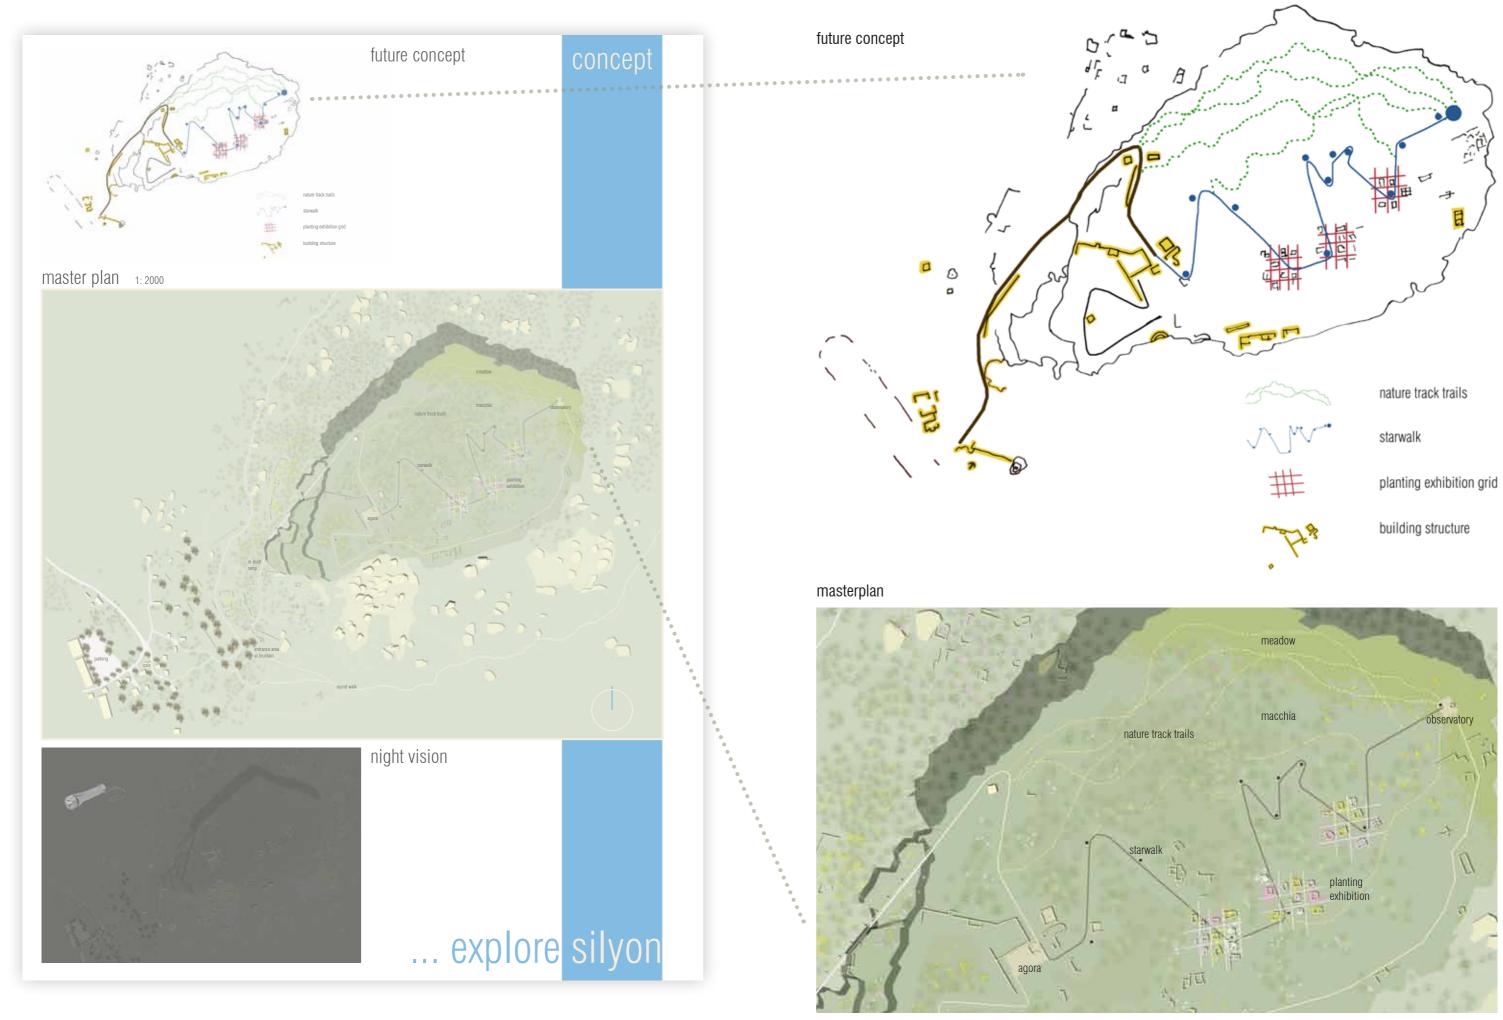

### **EXPLORE SILYON**

mainly to the aspects of research and information.

Therefore, not only the remainders of the former heritage do attract people. The whole Silyon mesa is an impressive countryside with minor influences from outside. As a consequence of that, it developed to an exceptional natural landscape which offered habitats to endangered species of flora and fauna during the latest centuries.

The concept uses the existing conditions and offers a totally new view on historical sites besides Aspendos, Perge and Side.

As a result of the detailed analysis the focus on research and education belongs to four thematic areas. These are animals, plants, history and stars. With different designs and measures to each thematic field it was able to work out different characters and therefore a variety of attractions to the visitor.

A further special feature while `Exploring Silyon` is the fact that it will be offered to visit in the evening hours. To realize this it was important to work out a good functioning lightning concept compatible with the different attractions and with less impact to the close surroundings.

By the implementation of the concept it was also important in the design to focus on the usage of locally appropriate materials. As a result of that statement it was necessary to work with re-emerging local stones, gravel, wood and corten steel used as pavements, decks and for signage information.

The concept `Explore Silyon` focuses

The expected target groups of school classes, interested tourists or local inhabitants will have a unique experience and unforgettable adventures by getting information through movies at the agora, star pictures while talking the starwalk, informational signage, self-exploration and the observatory.