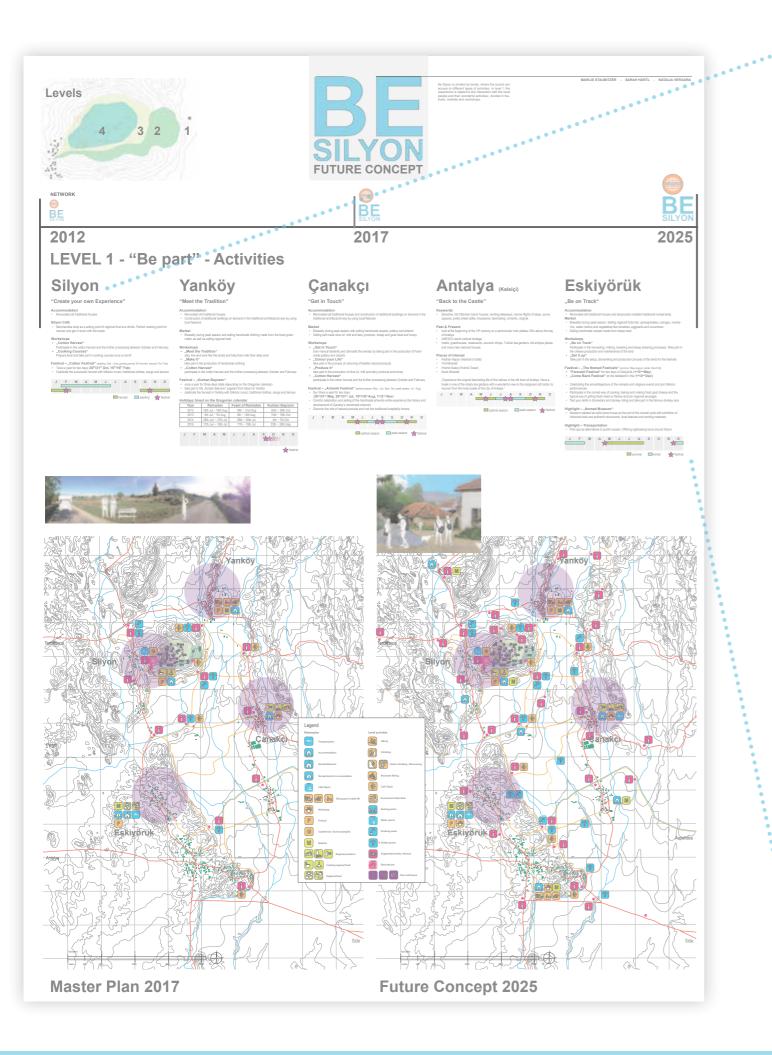

### LOCAL FUTURE CONCEPT

The local future concept includes the specific design for the development of the Sillvon site. For the planning process we divided the hill into four different levels regarding to the topography and planning intensity. Each level has an own name to point out the main design background:

### 1. Level I: 'Arrive'

- 2. Level II: 'Stay and Relax' 3. Level III: 'Discover'
- 4. Level IV: 'Explore'

The Sillyon hill is a wide visible landmark and has its own identity and spirit. While walking on the hill you can feel a special atmosphere. The transience of humanity and the freedom is omnipresent. Our main target was to create a reduced design with the aim to preserve the individuality and the characteristic singularity of the place. The intensive parts of the local planning design are situated in the lower levels. There is already some infrastructure which we want to use and expand aware. From bottom to top level, the impact caused by the design gets less in order to protect the unique characteristics of the historical heritage.