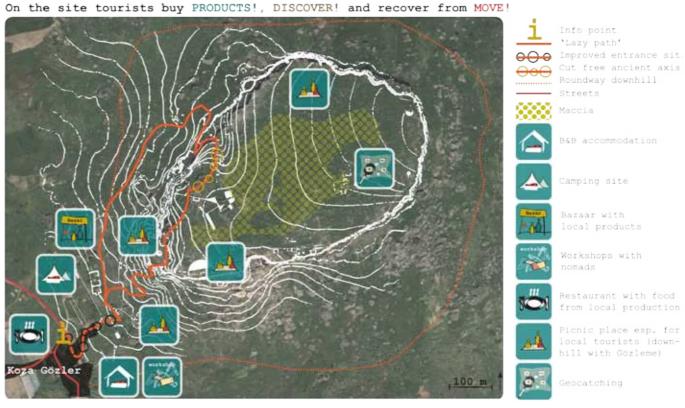

### Around Sillyon hill - stay and go geocaching!

### Detail map

- > This map shows all provided features on the site
- > The whole are has two focus for different users

### > Passive recreation

- > This use is concentrated on the lower parts of the hill, with small height distances
- > The moving is defined with a lazy path
- > As a result of the evaluation, camping site is established in the area of Stadium.
- > Extension to the camping site is a picnic place supplied by food, located near the fountain.

> Two additional picnic spots are planned at the top of the hill.

### > Active recreation

- > For active explorers, there is no strictly defined path, people move around the area guided with a task of geocaching
- > Visitors can be active, by participating in workshops with nomads
- > Discovering the market supplied with local prod-

### Historical geocaching - game for discovering the site

- > The game starts at the bar in Koca Gözler at the ements people DISCOVER! the site in a very at-
- find a boxes with stamps, on site. Cache your
- location were you started, you can get a preresults! This way DISCOVER! also promotes PRO-