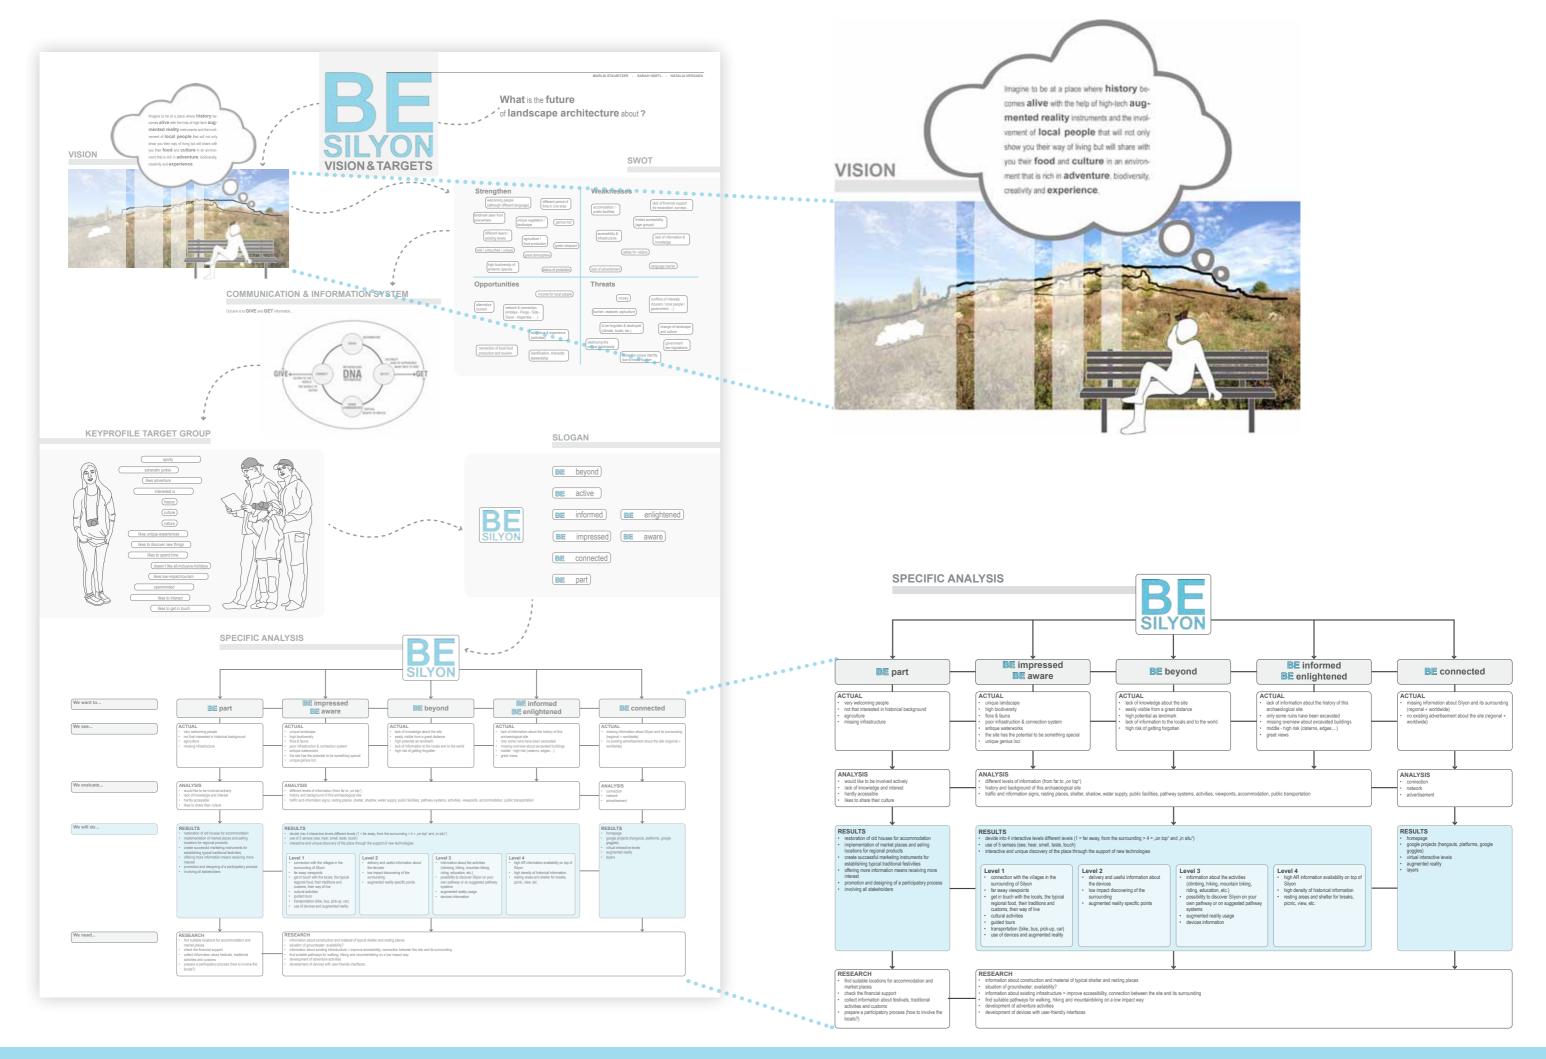

### **SUPERVISORS**

Each project starts with two title pages that introduce the project team and give a short overview about the conceptual idea. On the following pages the original posters are presented on the left side. On the right side some excerpts from the original posters are shown. To guide you through the brochure each project has its own guiding colour that is shown at the bottom of each page .