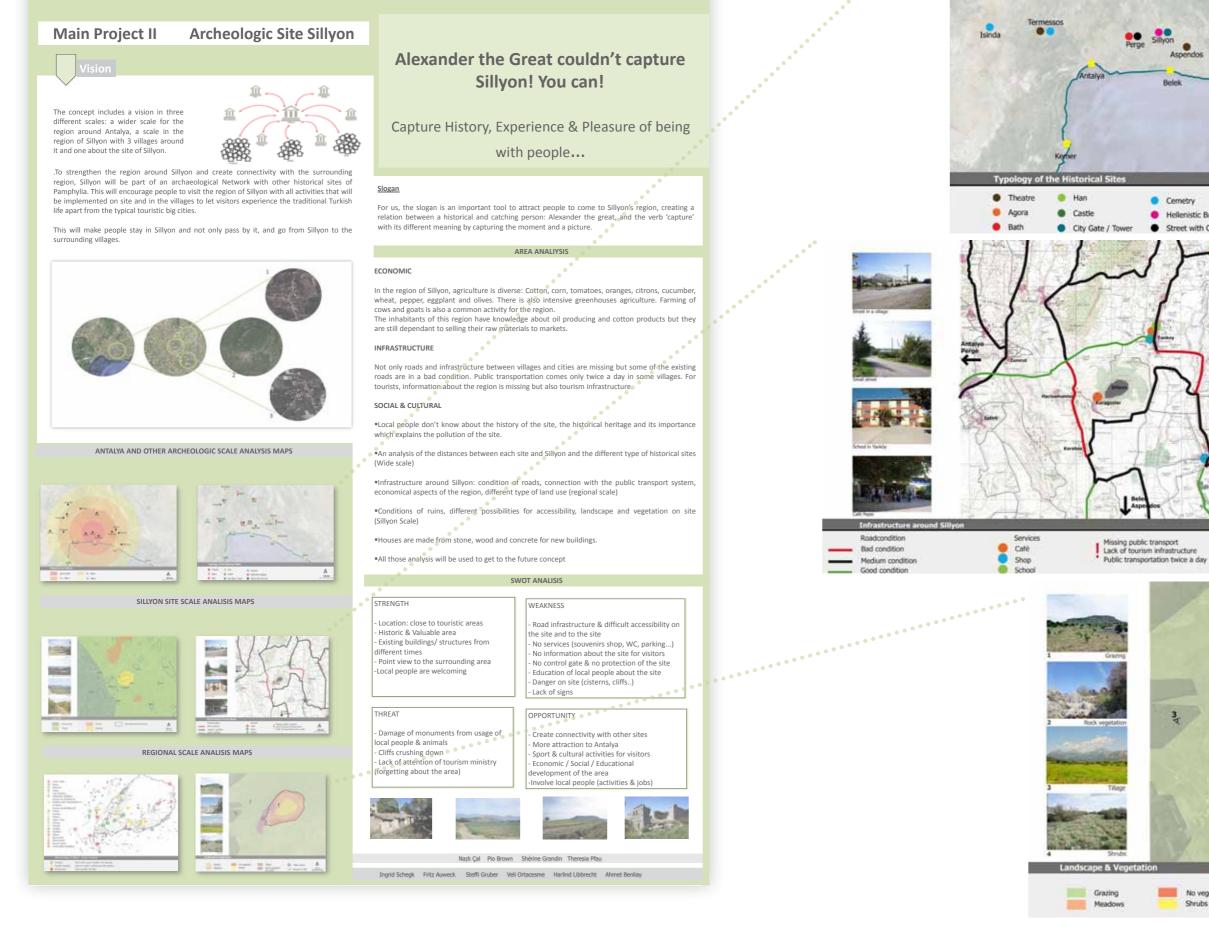

### VISION

This concept includes a vision of 3 different scales: a wider scale for the region around Antalya, a scale in the region of Sillyon with 3 villages around it and one about the site of Sillyon.

To strengthen the region around Sillyon and create connectivity with the surrounding region, Sillyon will be part of an archaeological Network with other historical sites of Pamphylia. This will encourage people to visit the region of Sillyon with all activities that will be implemented on site and in the villages to let visitors experience the traditional Turkish life apart from the typical touristic big cities.

### MAIN TARGETS

1. Improve network & connections 2. Attract tourism 3. Sustainable development

### FUTURE CONCEPT

To attract tourism, traditional activities, sport activities (walking, hiking and biking) and events (Hellenistic, Byzantine, Roman, ...) will be created on site and surrounding villages. Information will be provided too. Brochures/maps will be available for tourists, supplemented by information signs on site and for dangerous areas. Focusing on sustainable development, tradition will be maintained, jobs will be created for local people (guides, security, guesthouses, shops, drivers, handmade products).

### SPECIFIC TOPIC: **INFRASTRUCTURE & CONNECTIVITY**

1. Archeological network:

Combining Sillyon into different round trips starting from touristic cities with tickets valid for different sites and for 2-3 days.

- 2. Regional scale:
- creating footpaths, biking paths & parking lots
- improvement of roads & public transport from Antalya and surrounding villages
- Bed & Breakfast, traditional products, new experience for tourists
- raise awareness of people (use of built heritage, school of Yanköy)
- 3. Sillyon : easier accessibility & tourism infrastructure
- different paths to go on top depending on difficulty
- improvement of walking paths
- orientation & information signs
- shops for brochures & tickets with services (parking lots, café, toilets,...)
- connect the region with bus stops on site