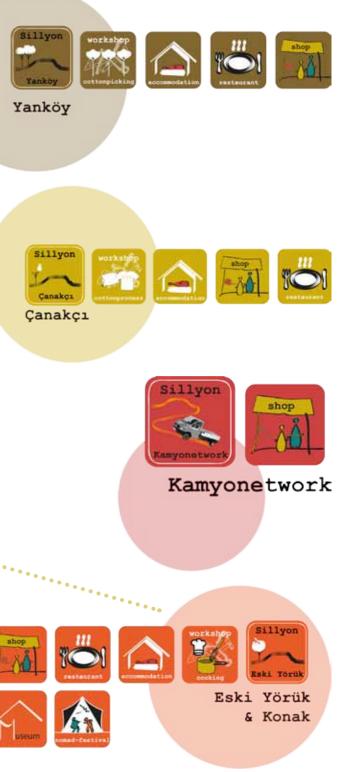

### Special regional services

- > The production stays in the region and every product is plied by local cotton pillow producing
- > Besides the usual services as accomodation and restaurants special features are Kamyonetwork and Workshops