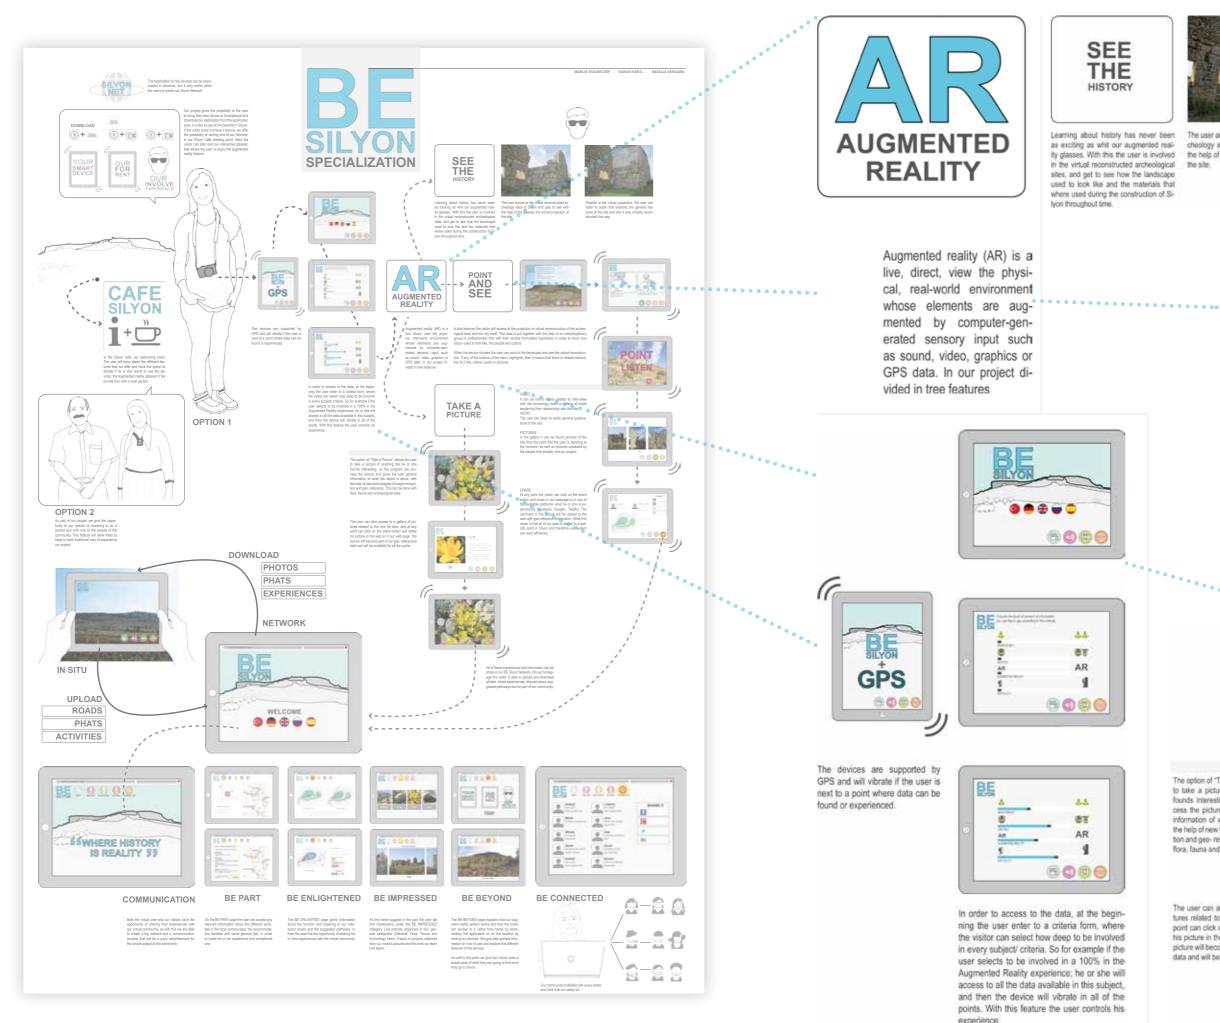

### Level III - "Discover"

Level Position on Site

Our initial goal is to create a low-impact solutions for level 3 and 4 in order to keep the authenticity and spirit of SIIyon There will be warnings to raise the awareness for terrain specifics in some places and informat-on signs installed, designed as the lime stones found in the ruins, to blend in with the surroundings Further lime stone pillars with inscriptions will be placed informing about each interest point in Sillyon.

The sear of the televising is such teach access because of explations and booken steves run parts on the gread. We decided to use a wooden wakeway to make it realise accessible for the visitors. To some the unique character of the place we award to include parts of the tooken steves runnes into the workway. People have to wake areand this asstacks while using the bookindge. With the design associate a labore a perfect respecto behavior construction and scenary and have again a law impact on site.

In the north-east of the top-level there is the small round lower. It is the highest point of the area and you have a great 300° view from here. Durides it to transfe a small half round wooden pathorn inside the tower to make it accessible for everyone. Visitions can reach have a small span start that is also located inside the towe. Because of this the whole construction is again unvisible from the outside and does not haim the authoritic scenary.

60

On the dicover level (3rd level) will be one design element in the old tower. Furthermore there will be warning and informat in signs made of limestone with inscriptions on it. You can get information about history/ archaeology, fauna and flora.

In the discover level (3. Level) we created a design installation called "appendent". When we first visited Sillyon we entered the tower and realized that you have a fantastic view to the heaven while standing in the middle of it. That fact inspired us to create the design installation.

The installation is nearly unvisible from the outside. It was important for us to have a low impact to the area even in relation to the scenery. If you atep inside the tower you discover the stairs of the platform that lead you to a wooden dock. On this dock there is a divan-bid where wators can lie on and have a more trained view to heaven. They can listen to the noises of the surrounding like the wind or the crickets and just enjoy the silence. The self-supporting state construction of the platform needs no foundation and does not affect the building fabric. In this way we are able to combine design with the requirements of low impact.