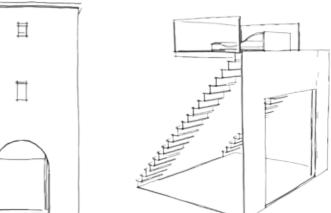

### Level III - "Discover"

Level Position on Site

Our initial goal is to create a low-impact solutions for level 3 and 4 in order to keep the authenticity and spirit of SIIyon There will be warnings to raise the awareness for terrain specifics in some places and informat-on signs installed, designed as the lime stones found in the ruins, to blend in with the surroundings Further lime stone pillars with inscriptions will be placed informing about each interest point in Sillyon.

The sear of the televising is such teach access because of explations and booken steves run parts on the gread. We decided to use a wooden wakeway to make it realise accessible for the visitors. To some the unique character of the place we award to include parts of the tooken steves runnes into the workway. People have to wake areand this asstacks while using the bookindge. With the design associate a labore a perfect respecto behavior construction and scenary and have again a law impact on site.

In the north-east of the top-level there is the small round lower. It is the highest point of the area and you have a great 300° view from here. Durides it to transfe a small half round wooden pathorn inside the tower to make it accessible for everyone. Visitions can reach have a small span start that is also located inside the towe. Because of this the whole construction is again unvisible from the outside and does not haim the authoritic scenary.

60

On the dicover level (3rd level) will be one design element in the old tower. Furthermore there will be warning and informat in signs made of limestone with inscriptions on it. You can get information about history/ archaeology, fauna and flora.

In the discover level (3. Level) we created a design installation called "appendent". When we first visited Sillyon we entered the tower and realized that you have a fantastic view to the heaven while standing in the middle of it. That fact inspired us to create the design installation.

The installation is nearly unvisible from the outside. It was important for us to have a low impact to the area even in relation to the scenery. If you atep inside the tower you discover the stairs of the platform that lead you to a wooden dock. On this dock there is a divan-bid where wators can lie on and have a more trained view to heaven. They can listen to the noises of the surrounding like the wind or the crickets and just enjoy the silence. The self-supporting state construction of the platform needs no foundation and does not affect the building fabric. In this way we are able to combine design with the requirements of low impact.