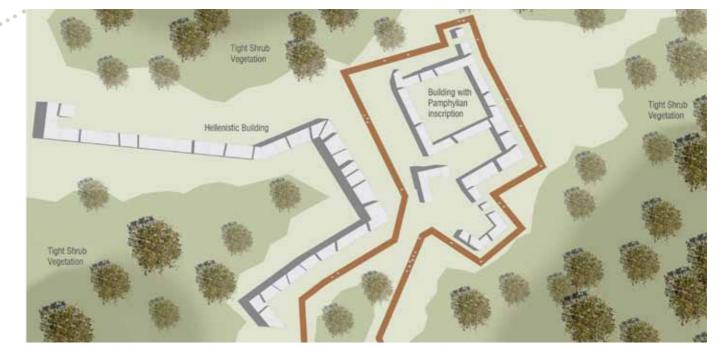

Cemetry Hellenistic Building Street with Columns

Milyas

Δ 20 km

Δ 20 km

The first target is to improve the connectivity between Sillyon and the region by.

• Improving public transport from Antalya and surrounding villages

### Archeologic Site Sillyon

Improving Roads New Biking and Walking Paths

rock graves & bath Agora, an open space used for markets and public meetings Theatre & Agora Street with columns flat-topped mount & Hellenistic buildings Theatre, performances are still taking place Theatre & Sarcophagi