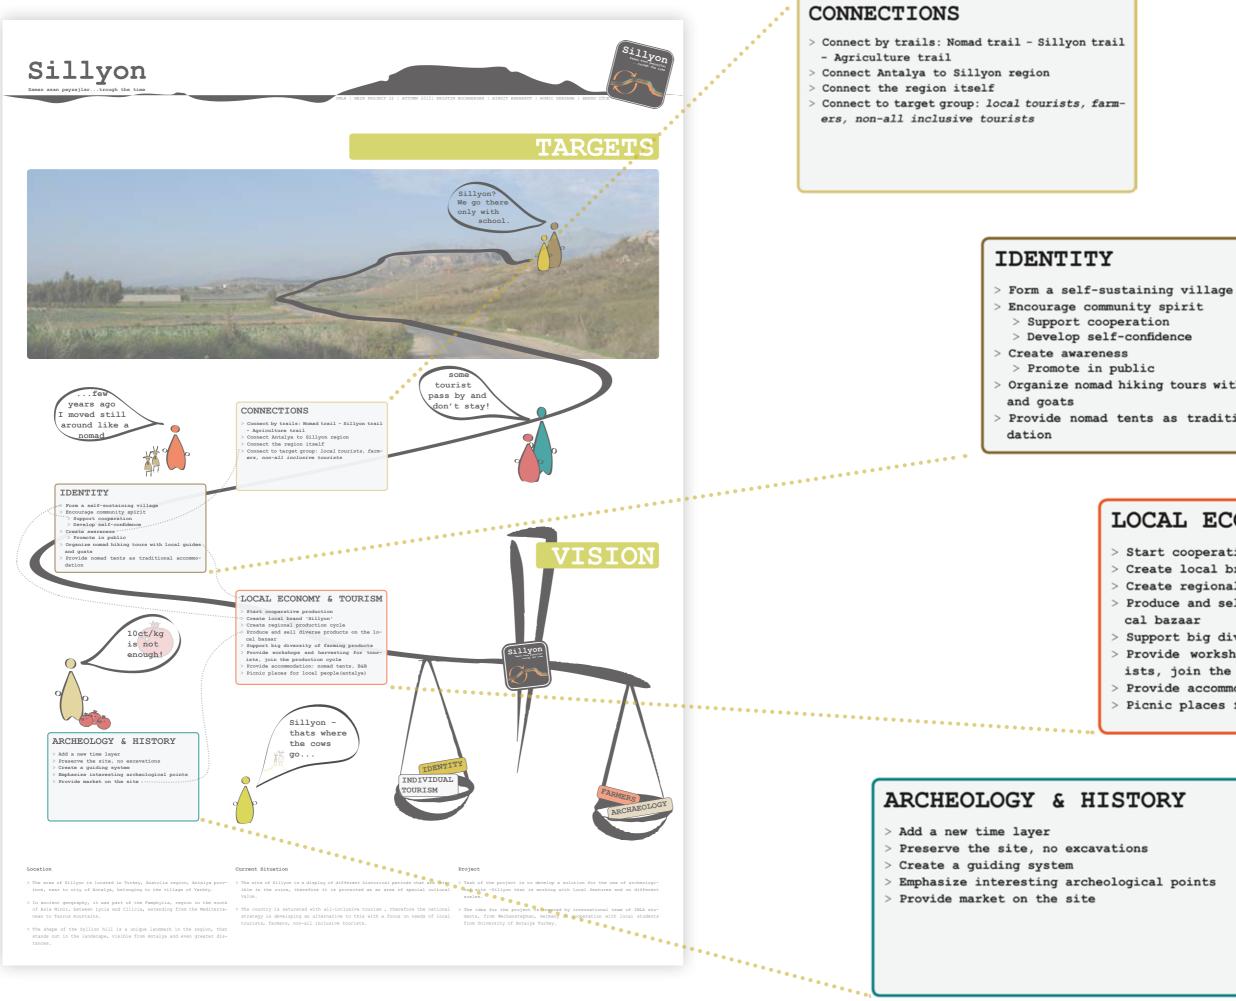

# ZAMAN ASAN PEYZAJLAR ...THROUGH THE TIME

### VISION

Our vision is to create balance between tourism and regional development. The main idea is to create a solution for the use of the archeological site of Sillyon that is working with local features and on different scales by unifying archeology, individual tourism, identity of the people and farmers.

### TARGETS

As an extension to the vision our four main targets that were built are: Connections, Identity, History and Archeology, Local Economy and Tourism. The main target group that we focus on is: local tourists, farmers and non-all inclusive tourists.

> Organize nomad hiking tours with local guides > Provide nomad tents as traditional accommo-

### LOCAL ECONOMY & TOURISM

> Start cooperative production > Create local brand 'Sillyon' > Create regional production cycle > Produce and sell diverse products on the local bazaar > Support big diversity of farming products > Provide workshops and harvesting for tourists, join the production cycle > Provide accommodation: nomad tents, B&B > Picnic places for local people(antalya)