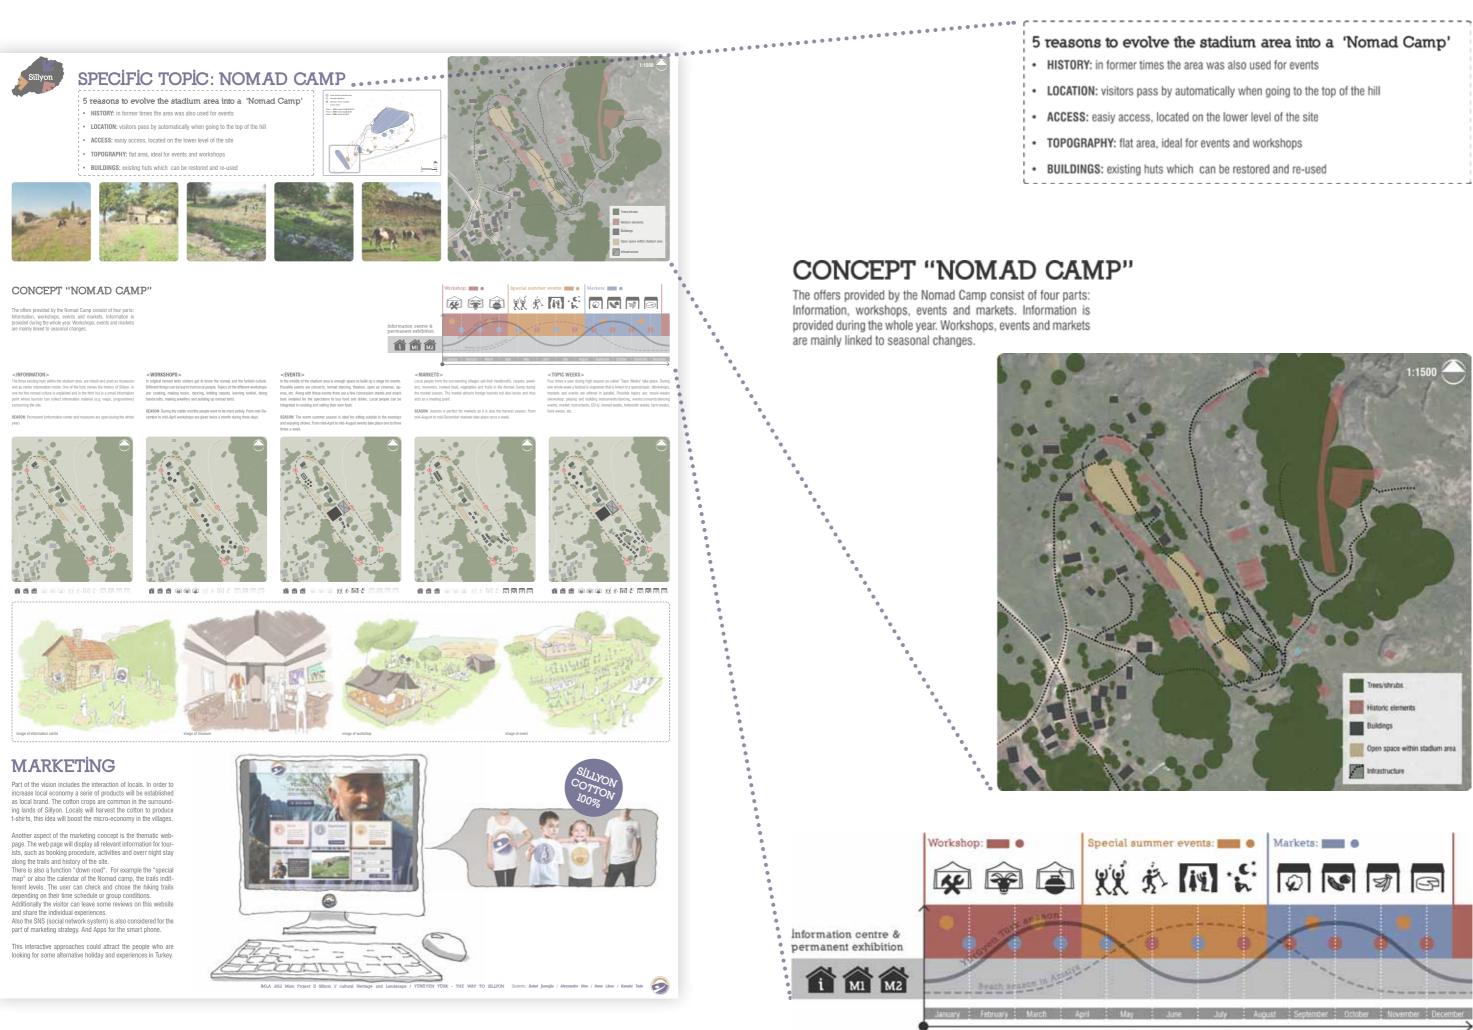

### YÜRÜYEN TÜRK THE WAY TO SILLYON

Influenced by the culture and the lifestyle of the nomads the vision is to set up a network of hiking trails to connect Sillyon to other cultural sites. The network consists of three different parts. First of all, there are hiking trails with three different levels. The "advanced"-level-trails are located mainly within the mountainous region, whereas the "easy"-level-trails lead through flat areas. The "medium"-level is in between. The second part of the network is the different locations Sillyon gets connected to. There are three different types of locations: activities (natural attractions, historic sites, religious sites, ...) events (like hamams, cooking, knitting carpets, river rafting, ...) and places of interest (nomad dancing, (religious) festivals, star watching, bazaars, ...). The third part of the network are the overnight stays. To support the local people different overnight stays are provided in villages along the hiking trails. Accommodation is offered in either nomad tents or in existing houses that are renovated for this reason. The aim is to set up a few hiking trails until 2014. The network is expandable and grows constantly until the year 2025.

The concept for the site of Sillyon itself is based on the same ideas as the regional concept. Overnight stays on site will be provided in original nomad tents or stone-huts. Two open areas will be used for events and activities. The tourists are supposed to explore Sillyon by themselves and to walk around freely. Only the existing pathways are mapped, no additional trails are planned. Additionally, a protection area for flora and fauna is displayed in the north of the area. There are no places for overnight stays or activities and events within it. Visitors are allowed to go there but plucking plants is strictly prohibited. To let the people experience the region and the culture, an area at the bottom of the site is evolved into a so-called 'Nomad Camp'.

The Nomad Camp is a hotspot for cultural events and activities. All over the year an entertaining programme is set up. Markets, events and workshops attract not only foreign but also local tourists. In addition to this, a visitor centre and two museums are installed in three existing huts. The museums inform the visitors about the history of Sillyon and the nomad culture. While walking to Sillyon experience the beautiful landscape, the hospitable people and the nomad lifestyle.

Feel Sillyon by discovering, smelling, touching and watching the unique site!

| olve the stadium area into a 'Nomad Camp'               |
|---------------------------------------------------------|
| times the area was also used for events                 |
| pass by automatically when going to the top of the hill |
| ess, located on the lower level of the site             |
| area, ideal for events and workshops                    |
| huts which can be restored and re-used                  |
|                                                         |