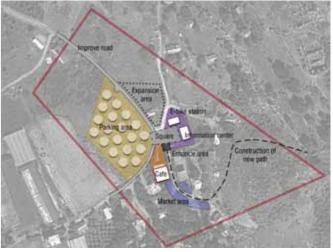

### Level I 'Arrive':

In this level all necessary needs and requirement will be covered by the new design. Besides the improvement of the existing road we planned to create a central square called "Forum Sillyon". Surrounded by an new information center, e-bike station, the existing "Silvon Café" and a new parking area. All these facilities in combination with the square will create a friendly welcoming situation. A market area for local product sales will be placed at Forum Sillyon and can also be expanded in direction east along the route if more visitors come to Sillyon.

Level II 'Stav and Relax': The level is divided into 3 areas: a resting. consumption and an accommodation area. In the resting area we designed the existing terraces to offer possibilities for having a rest in the shadow. In the consumption area and the accommodation area the old shepherd houses will be revitalized in the local architectural style. They will have different uses. One will offer a little restaurant another will be a sanitary facility. The houses in the north will be used for accommodation. A very limited number of

Inspiration Images

. . . . . . . . . . . .

The square "Forum Silyon" is meant to be the center of the "Anney" level. It is sumounded by the visitor center, the parking lot behind an open space and the e-bike charging station for those bikers which are coming from the "Pamphylian Path", in the visitor center, the guests can get information about the site and as well some first impressions. Parking possibilities for buses and cars are offered nearby the access road. The cummt call in Silyon should be extended Furthermore a market line area is planned, where locals and residents of the villages nearby could offer their agricultural or handmade products.

At the beginning phase of the development the market could be located on the "Forum Silyon". When the number of visitors has increased the market could be extended beside the path up to the hill as it is shown in the detail drawing. For longterm developments or future installations there is also reserved an expansion area.