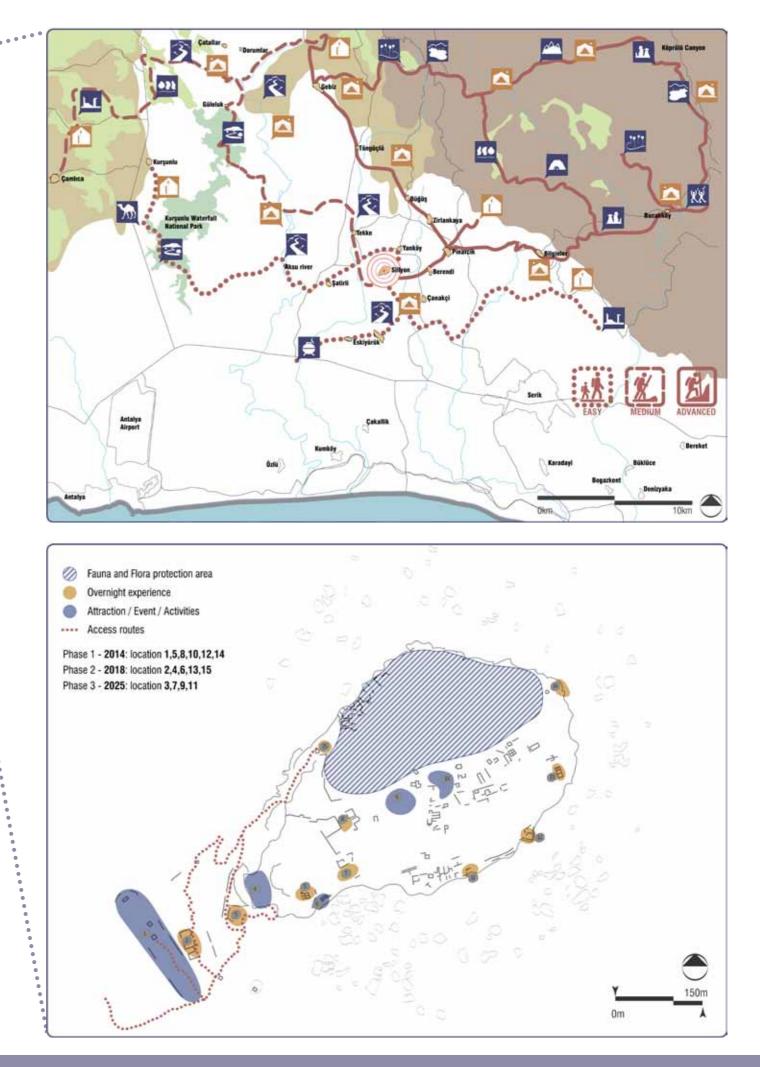

### YÜRÜYEN TÜRK THE WAY TO SILLYON

Influenced by the culture and the lifestyle of the nomads the vision is to set up a network of hiking trails to connect Sillyon to other cultural sites. The network consists of three different parts. First of all, there are hiking trails with three different levels. The "advanced"-level-trails are located mainly within the mountainous region, whereas the "easy"-level-trails lead through flat areas. The "medium"-level is in between. The second part of the network is the different locations Sillyon gets connected to. There are three different types of locations: activities (natural attractions, historic sites, religious sites, ...) events (like hamams, cooking, knitting carpets, river rafting, ...) and places of interest (nomad dancing, (religious) festivals, star watching, bazaars, ...). The third part of the network are the overnight stays. To support the local people different overnight stays are provided in villages along the hiking trails. Accommodation is offered in either nomad tents or in existing houses that are renovated for this reason. The aim is to set up a few hiking trails until 2014. The network is expandable and grows constantly until the year 2025.

The concept for the site of Sillyon itself is based on the same ideas as the regional concept. Overnight stays on site will be provided in original nomad tents or stone-huts. Two open areas will be used for events and activities. The tourists are supposed to explore Sillyon by themselves and to walk around freely. Only the existing pathways are mapped, no additional trails are planned. Additionally, a protection area for flora and fauna is displayed in the north of the area. There are no places for overnight stays or activities and events within it. Visitors are allowed to go there but plucking plants is strictly prohibited. To let the people experience the region and the culture, an area at the bottom of the site is evolved into a so-called 'Nomad Camp'.