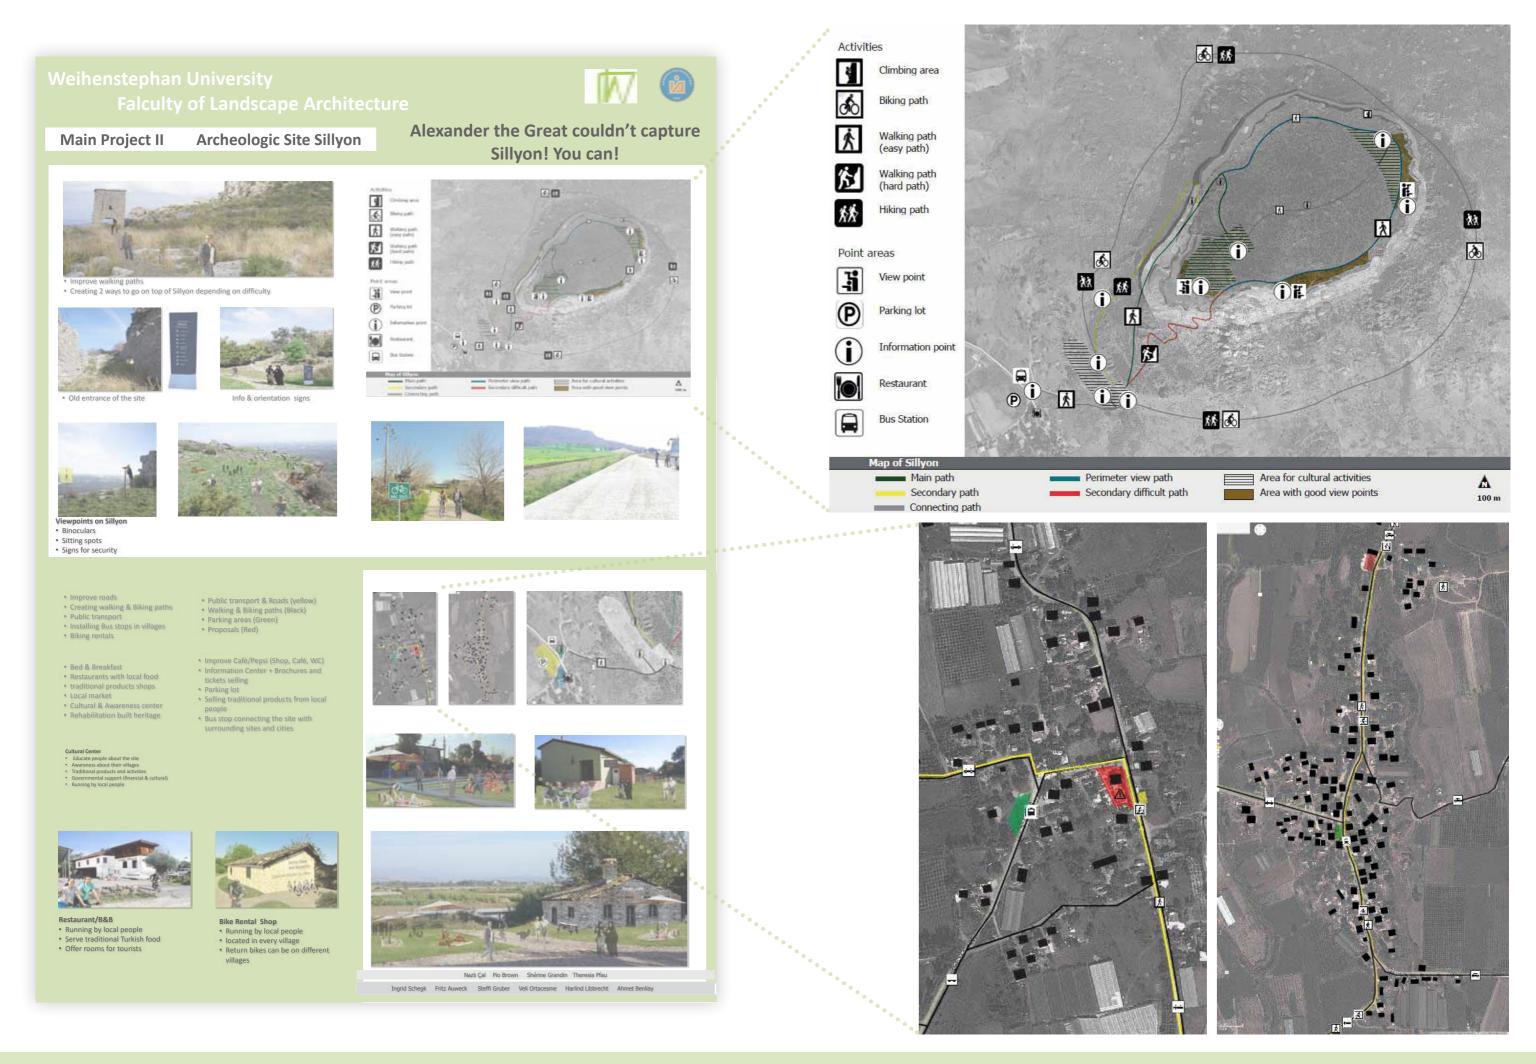

### Archeologic Site Sillyon

### Alexander the Great couldn't capture Sillyon! You can!

### Sillyon

In the site of Sillyon, the accessibility of Sillyon will be improved, this means there will be three different paths to enter the site, one main path (easy two walk), secondary paths, ( a hiking & a difficult path) and one hard path with some difficulties to walk. Walking paths will be impr for an easier accessibility.

On site, up the hill will be one main path which crosses the historical spots. It will be possible to discover the site besides the main path, orientation signs will be added for the location of the visitors and the surrounding historical and interesting spots. On every historical spot will be some information. There will be some view points and sitting points. Visitors have to be careful because of some cisterns and gaps in the ground. Security signs will be added next to dangerous areas.

The activities, people can do around Sillyon, will be walking, hiking, biking and climbing. On the bottom of the hill, there will be a café with a touristic shop and parking lots. This shop will sell the tickets of the archeological network and also offer some brochures, one with an overview of the network, one with an overview about the region and one with an overview about the site itself. In this shop, local people will be able to sell traditional products with all it different kinds from vegetables to cotton products.

The site will be connected to the region, cities and sites with buses going around too, a bus stop will be added to provide shadow and some seats.

Nazlı Çal Pio Brown Shérine Grandin Theresia Pfau Ingrid Schegk Fritz Auweck Steffi Gruber Veli Ortacesme Harlind Libbrecht Ahmet Benliay