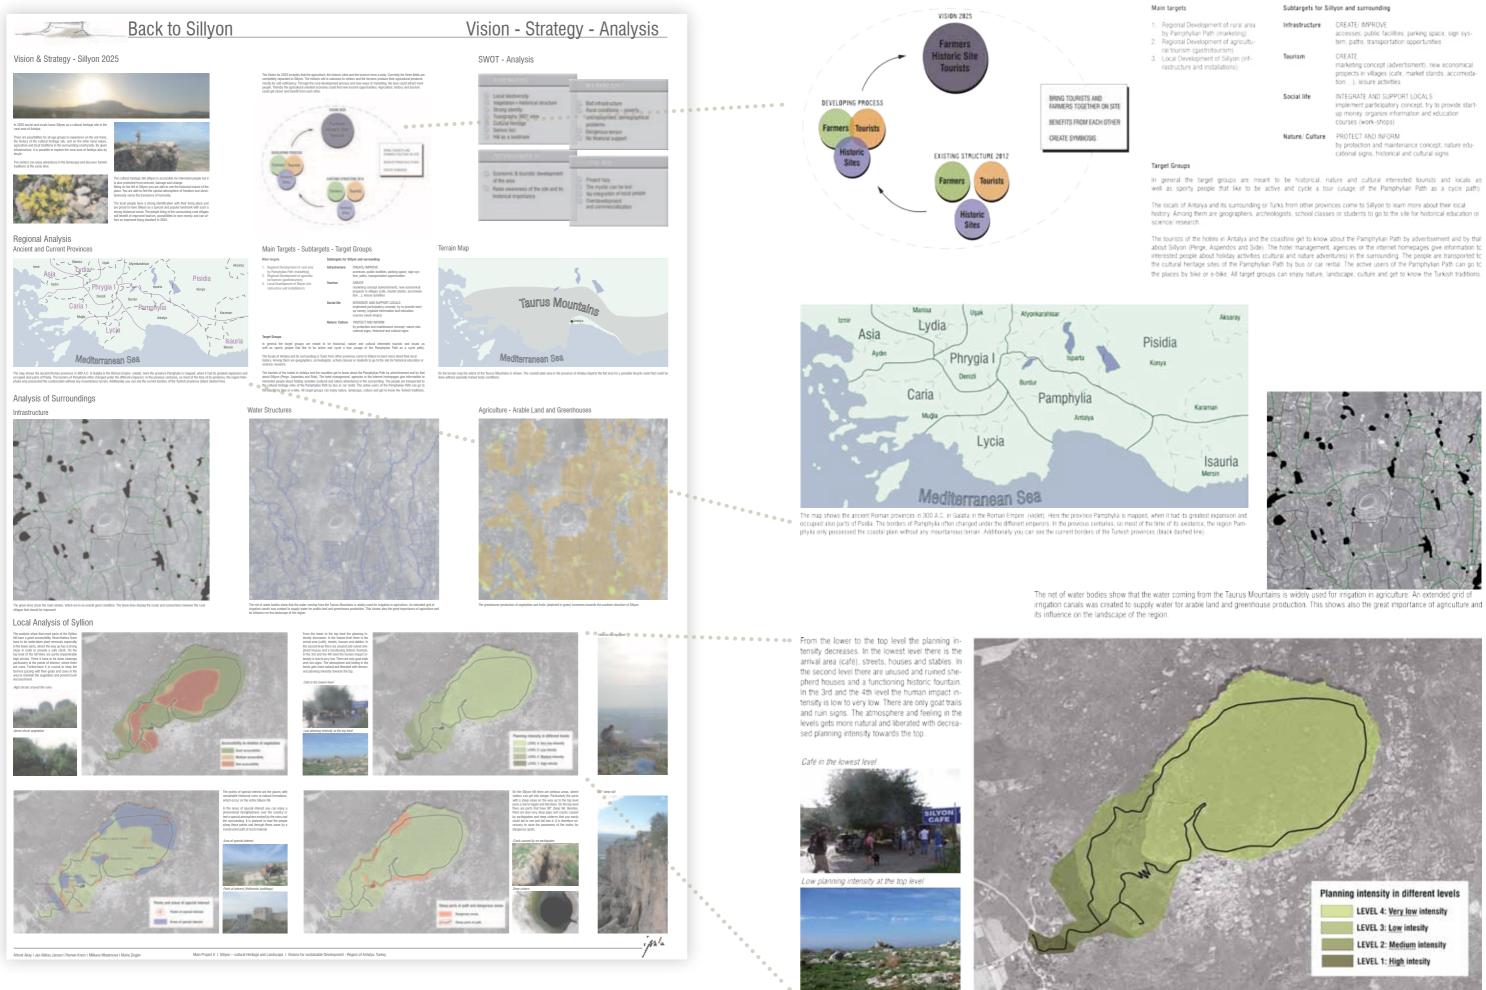

### **VISION 2025**

In 2025 tourists and locals will know Sillyon as a cultural heritage site in the rural area of Antalya. There are possibilities for all age groups to experience the history of the cultural heritage site and as well nature, agriculture and local traditions of the countryside. By the raise of tourism potential also the rural villagers could gain profit and improve their economic situation

### TARGETS

The main targets are:

- 1. Development of rural area by Pamphylian Path (marketing strategy)
- 2. Development of infrastructural network / transportation possibilities
- 3. Development of agricultural tourism (gastro tourism)

### LOCAL FUTURE CONCEPT

The local future concept includes the specific design for the development of the Sillvon site. For the planning process we divided the hill into four different levels regarding to the topography and planning intensity. Each level has an own name to point out the main design background:

### 1. Level I: 'Arrive'

- 2. Level II: 'Stay and Relax' 3. Level III: 'Discover'
- 4. Level IV: 'Explore'

The Sillyon hill is a wide visible landmark and has its own identity and spirit. While walking on the hill you can feel a special atmosphere. The transience of humanity and the freedom is omnipresent. Our main target was to create a reduced design with the aim to preserve the individuality and the characteristic singularity of the place. The intensive parts of the local planning design are situated in the lower levels. There is already some infrastructure which we want to use and expand aware. From bottom to top level, the impact caused by the design gets less in order to protect the unique characteristics of the historical heritage.

### Main Targets - Subtargets - Target Groups

| 818<br>U- | Infrastructure  | CREATE/ IMPROVE<br>accesses, public facilities, parking space, sign sys-<br>tem, paths, transportation opportunities                                           |
|-----------|-----------------|----------------------------------------------------------------------------------------------------------------------------------------------------------------|
|           | Tourism         | CREATE<br>marketing concept (advertisment), new oconomical<br>propects in villages (cate, market stands, accomoda-<br>tion), lesure activities                 |
|           | Social life     | INTEGRATE AND SUPPORT LOCALS<br>implement participatory concept, try to provide start-<br>up money, organize information and education<br>courses (work-shops) |
|           | Nature/ Culture | PROTECT AND INFORM<br>by protection and maintenance concept, nature edu-<br>cational signs, historical and cultural signs                                      |